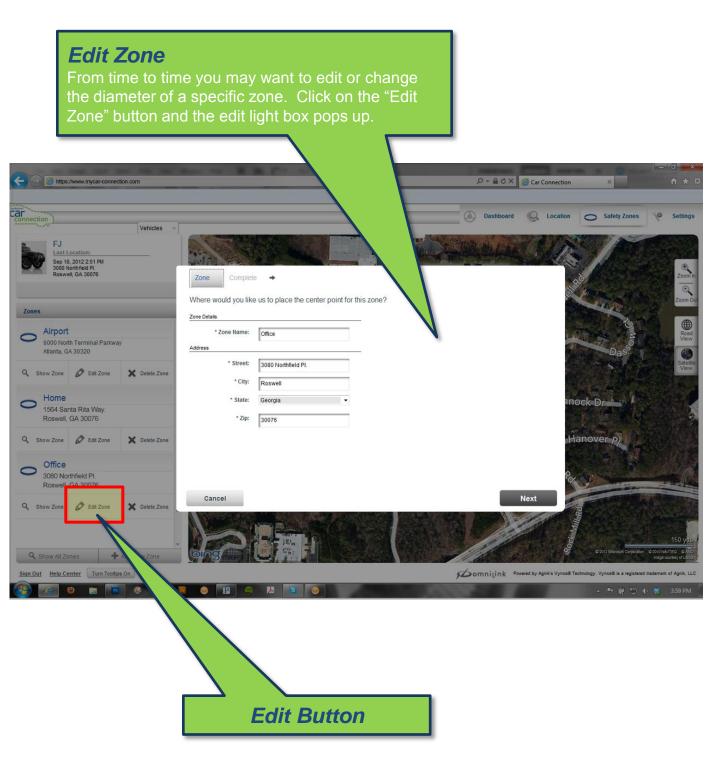

|                              | · 🖻 🛱 🛱 🕩                           | 📸 3:59 PM                                     |





**AUDIOVOX** 

#### Safety Zones Set-up Screen cont.

#### **Zone Pin**

Once you have entered the address of your specific Zone, it will appear on the map. Do not worry if it isn't in the exact spot you want it, you will have the chance to move it on the next screen.





### Safety Zones Set-up Screen cont.

#### Size Adjustment

You can adjust the diameter of your zone by dragging the slider left to right. The smallest allowable size is 600 feet. You can make the zone as large as you want.







### Safety Zones Set-up Screen cont.







### Safety Zones Edit Screen







### **Location Screen**



\*TIP – The point in blue is your last reported location





### **Session Timeout**

#### **Portal Inactivity**

If left unattended, your Car Connection portal will "timeout". This is to protect the user's account. To extend your session, you will be asked to re-enter your password.







### **Installation & Support:**

Car Connection plugs directly into the vehicles OBDII port under the dash which is located within 3 feet of the driver's seat – *NO tools are required to access* 

\*For certain applications, the Car Connection module may interfere with driver's knees or the customer may want to hide the module. For those instances a "Y-harness" may be purchased as an additional accessory



For customer or technical support please call Audiovox Car Conn