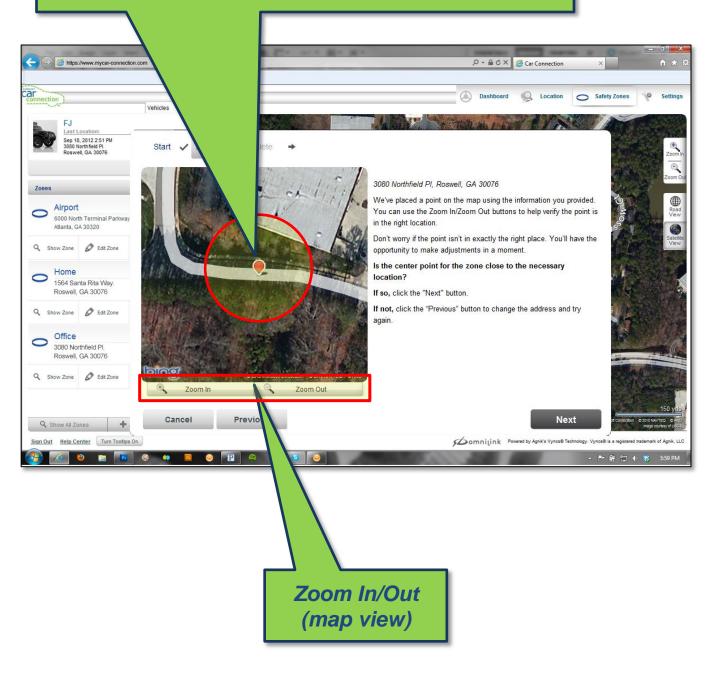

#### **Zone Pin**

Once you have entered the address of your specific Zone, it will appear on the map. Do not worry if it isn't in the exact spot you want it, you will have the chance to move it on the next screen.

### Safety Zones Set-up Screen cont.