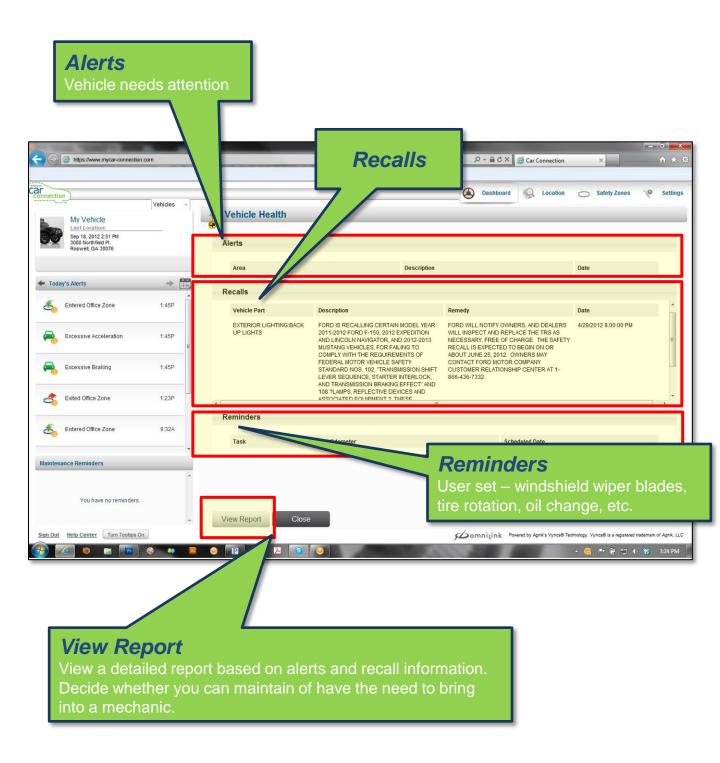

### Vehicle Health Screen

Q

100

Displays your vehicle's health in both a numeric and visual representation. which may be used for scheduled or emergency maintenance.

Click within the box to proceed to the Vehicle Health page for further details , such as alerts, reminders, and recalls.