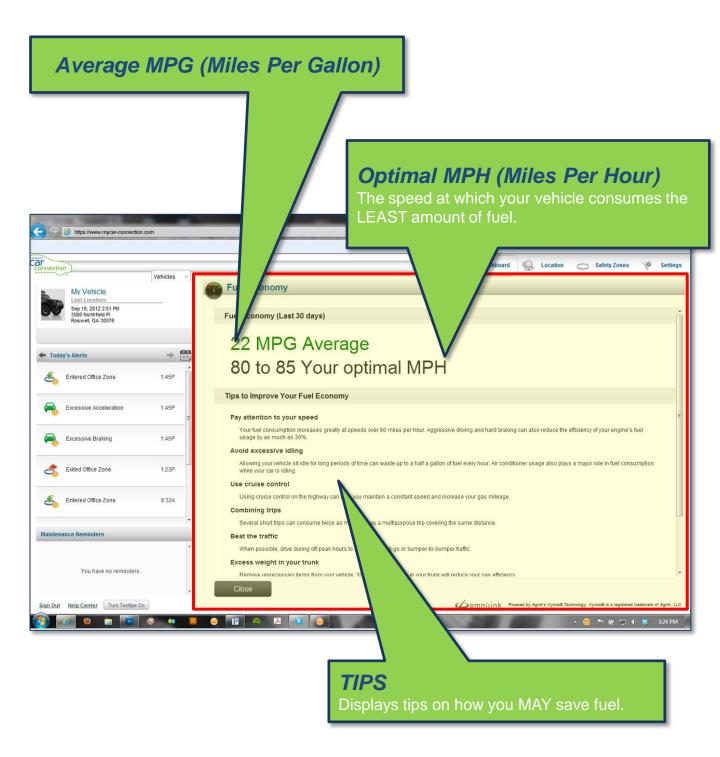

### **Fuel Economy Screen**

#### Fuel Economy

Displays the "real" MPG (Miles Per Gallon) in both a numeric and visual representation.

Click within the box to proceed to the Fuel Economy page for further details in regards to the vehicle's fuel economy.