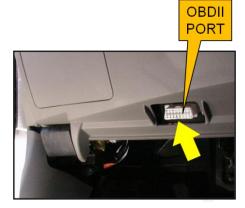

### **Installation & Support:**

Car Connection plugs directly into the vehicles OBDII port under the dash which is located within 3 feet of the driver's seat – *NO tools are required to access* 

\*For certain applications, the Car Connection module may interfere with driver's knees or the customer may want to hide the module. For those instances a "Y-harness" may be purchased as an additional accessory