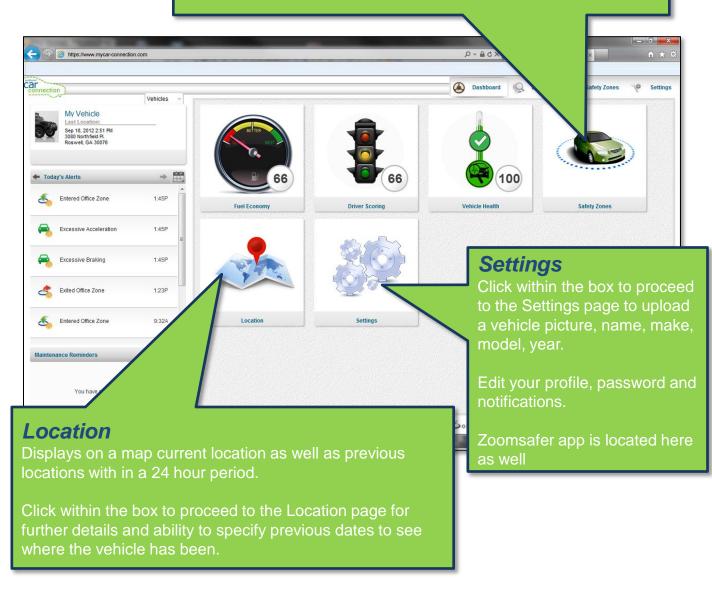

### **Dashboard Home Screen**

Your dashboard is where your Car Connection experience will start each and every time you log in. Below is a brief description of the icons.

\*TIP – Each time you refresh your screen the most recent numbers and information will be displayed.

### **Dashboard Home Screen**

#### Fuel Economy

Displays the "real" MPG (Miles Per Gallon) in both a numeric and visual representation.

Click within the box to proceed to the Fuel Economy page for further details in regards to the vehicle's fuel economy.

### **Driver Scoring**

Displays your driver score in both a numeric and visual representation. which may be used for coaching or possible insurance premium discounts.

Click within the box to proceed to the Driver Scoring page for further details in regards to what made up the specific score as well as tips on how to improve.

Q

100

Displays your vehicle's health in both a numeric and visual representation. which may be used for scheduled or emergency maintenance.

Click within the box to proceed to the Vehicle Health page for further details , such as alerts, reminders, and recalls.

#### Safety Zones

Displays on a map currently set zones, allows for modification of those, as well as the creation of new ones.

Click within the box to proceed to the Safety Zone page for further details and instructions on how to create, modify, and delete zones.

\*TIP – Each time you refresh your screen the most recent numbers and information will be displayed.