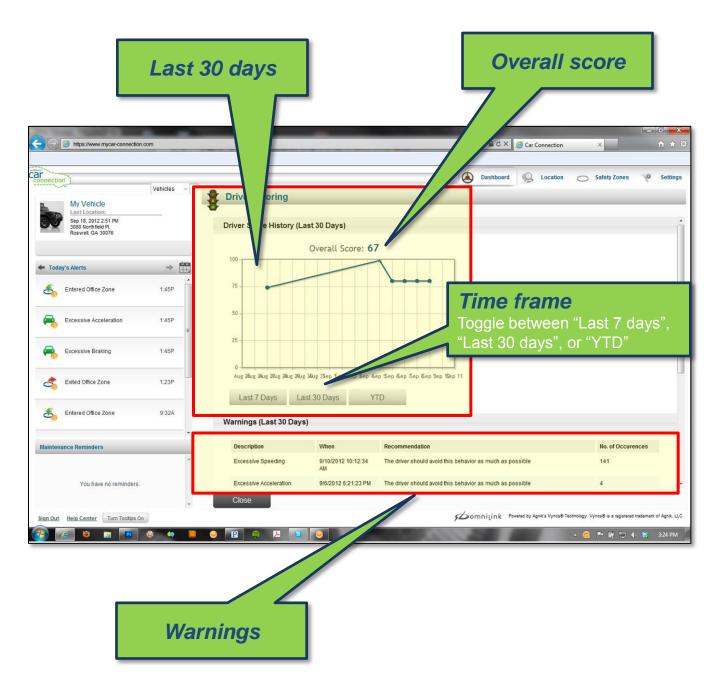

### **Driver Scoring Screen**

### **Driver Scoring**

Displays your driver score in both a numeric and visual representation. which may be used for coaching or possible insurance premium discounts.

Click within the box to proceed to the Driver Scoring page for further details in regards to what made up the specific score as well as tips on how to improve.