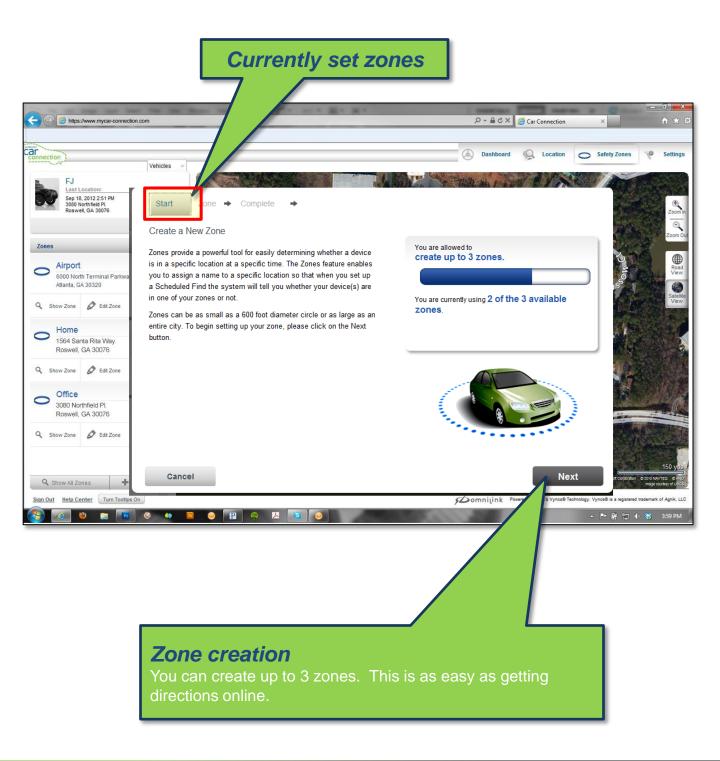

ed to the Vehicle Health page for further details , such as alerts, reminders, and recalls.

\*TIP – Each time you refresh your screen the most recent numbers and information will be displayed.





#### **Dashboard Home Screen**

#### Safety Zones

Displays on a map currently set zones, allows for modification of those, as well as the creation of new ones.

Click within the box to proceed to the Safety Zone page for further details and instructions on how to create, modify, and delete zones.



\*TIP – Each time you refresh your screen the most recent numbers and information will be displayed.





### **Fuel Economy Screen**







### **Driver Scoring Screen**







### Vehicle Health Screen









## **AUDIOVOX**



### **Safety Zones Screen**







### Safety Zones Set-up Screen







### Safety Zones Set-up Screen cont.

|                                                                                        |                                     | BE CONTRACTOR OF MAN             | Contraction of the local division of the loc |                              |                                     | - 0 ×                                         |
|----------------------------------------------------------------------------------------|-------------------------------------|----------------------------------|-------------------------------------------------------------------------------------------------------------------------------------------------------------------------------------------------------------------------------------------------------------------------