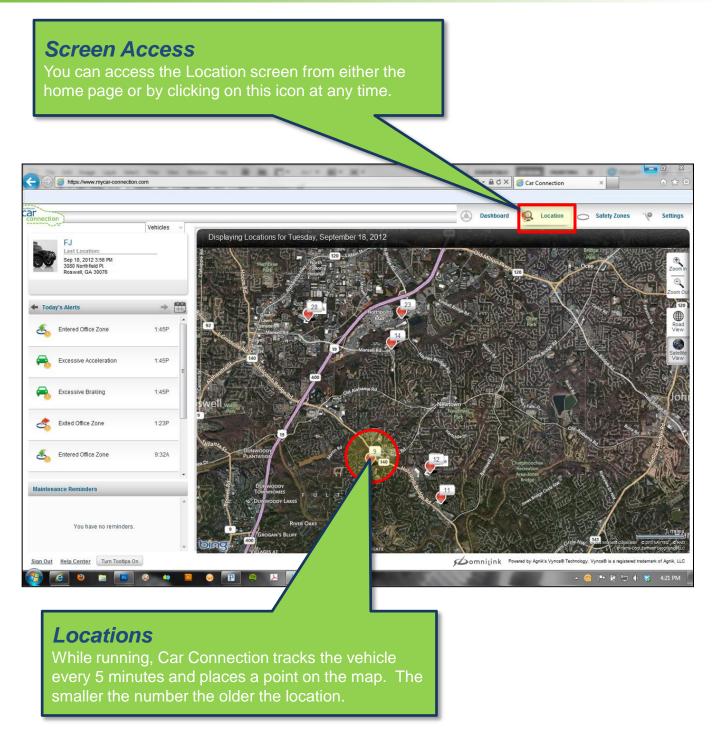

### **Location Screen**

\*TIP – The point in blue is your last reported location