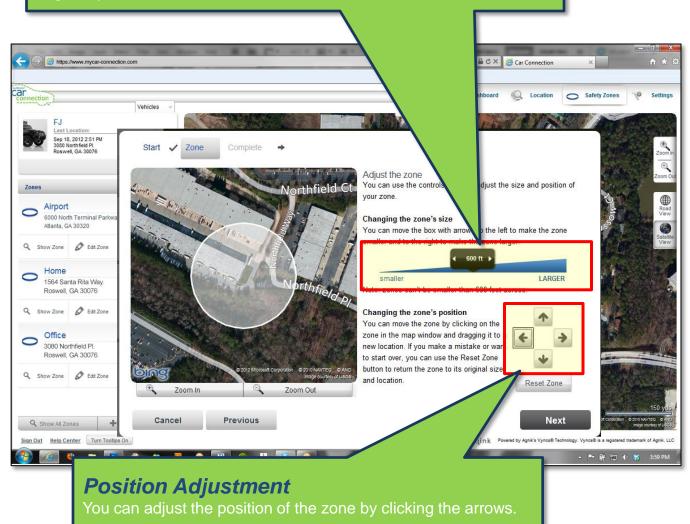

### Safety Zones Set-up Screen cont.

#### Size Adjustment

You can adjust the diameter of your zone by dragging the slider left to right. The smallest allowable size is 600 feet. You can make the zone as large as you want.