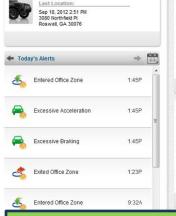

:03 PM    |
|                                      |                                                            |                              |                |

Sign in with your email address and password that you set up during your device activation.





### **Dashboard Home Screen**

Your dashboard is where your Car Connection experience will start each and every time you log in. Below is a brief description of the icons.



\*TIP – Each time you refresh your screen the most recent numbers and information will be displayed.





### **Dashboard Home Screen**

#### Fuel Economy

Displays the "real" MPG (Miles Per Gallon) in both a numeric and visual representation.

Click within the box to proceed to the Fuel Economy page for further details in regards to the vehicle's fuel economy.



Vehicles

https://www.mycar

My Vehicle

Connec



Settinas

### **Driver Scoring**

Displays your driver score in both a numeric and visual representation. which may be used for coaching or possible insurance premium discounts.

Click within the box to proceed to the Driver Scoring page for further details in regards to what made up the specific score as well as tips on how to improve.

#### Vehicle Health

X D A - Q

Dashboard

Car Connection

Location

Safety Zone

Safety Zones

Settings

Q

100

Displays your vehicle's health in both a numeric and visual representation. which may be used for scheduled or emergency maintenance.

Click within the box to proceed to the Vehicle Health page for further details , such as alerts, reminders, and recalls.

\*TIP – Each time you refresh your s