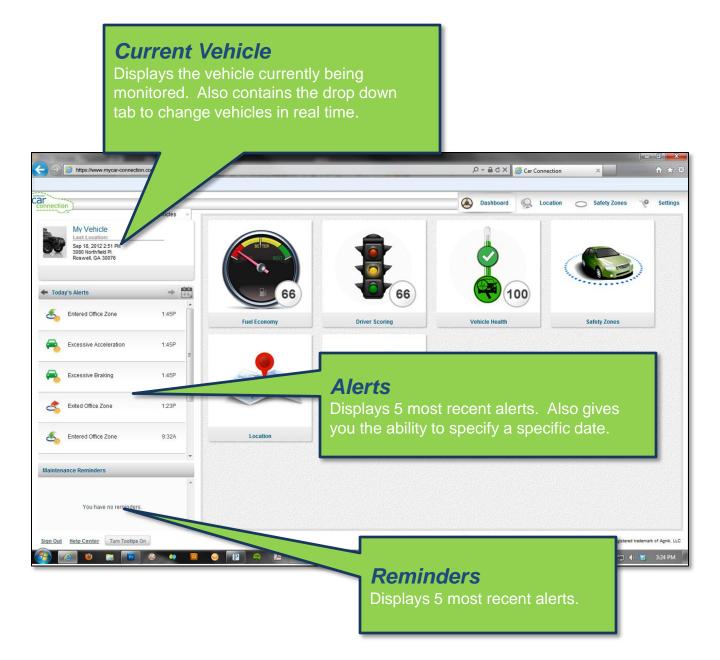

### **Dashboard Home Screen**

Your dashboard is where your Car Connection experience will start each and every time you log in. Below is a brief description of the icons.

\*TIP – Each time you refresh your screen the most recent numbers and information will be displayed.

### **Dashboard Home Screen**

#### Fuel Economy

Displays the "real" MPG (Miles Per Gallon) in both a numeric and visual representation.

Click within the box to proceed to the Fuel Economy page for further details in regards to the vehicle's fuel economy.

Vehicles

https://www.mycar

My Vehicle

Connec

Settinas

### **Driver Scoring**

Displays your driver score in both a numeric and visual representation. which may be used for coaching or possible insurance premium discounts.

Click within the box to proceed to the Driver Scoring page for further details in regards to what made up the specific score as well as tips on how to improve.

#### Vehicle Health

X D A - Q

Dashboard

Car Connection

Location

Safety Zone

Safety Zones

Settings

Q

100

Displays your vehicle's health in both a numeric and visual representation. which may be used for scheduled or emergency maintenance.

Click within the box to proceed to the Vehicle Health page for further details , such as alerts, reminders, and recalls.

\*TIP – Each time you refresh your screen the most recent numbers and information will be displayed.

#### **Dashboard Home Screen**

#### Safety Zones

Displays on a map currently set zones, allows for modification of those, as well as the creation of new ones.

Click within the box to proceed to the Safety Zone page for further details and instructions on how to create, modify, and delete zones.