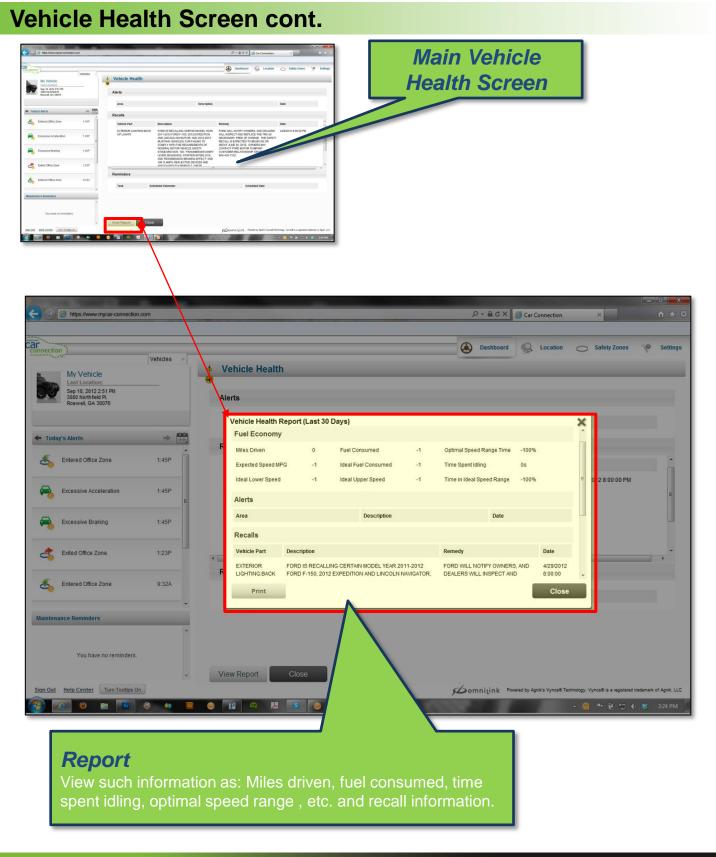

### Vehicle Health Screen

Q

100

Displays your vehicle's health in both a numeric and visual representation. which may be used for scheduled or emergency maintenance.

Click within the box to proceed to the Vehicle Health page for further details , such as alerts, reminders, and recalls.