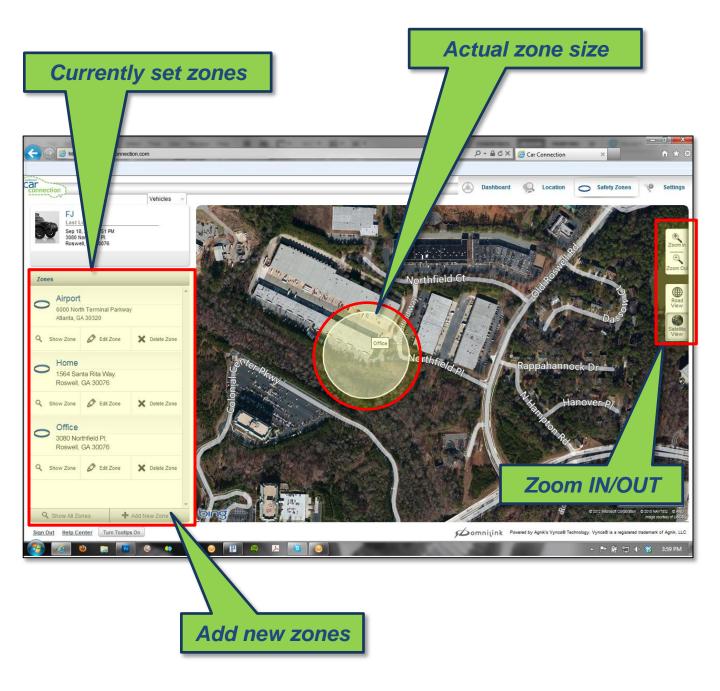

### **Safety Zones Screen**

#### Safety Zones

Displays on a map currently set zones, allows for modification of those, as well as the creation of new ones.

Click within the box to proceed to the Safety Zone page for further details and instructions on how to create, modify, and delete zones.