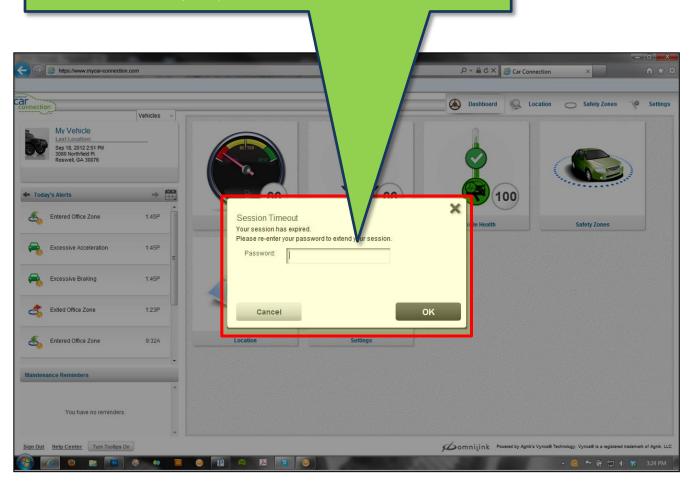

### **Session Timeout**

#### **Portal Inactivity**

If left unattended, your Car Connection portal will "timeout". This is to protect the user's account. To extend your session, you will be asked to re-enter your password.