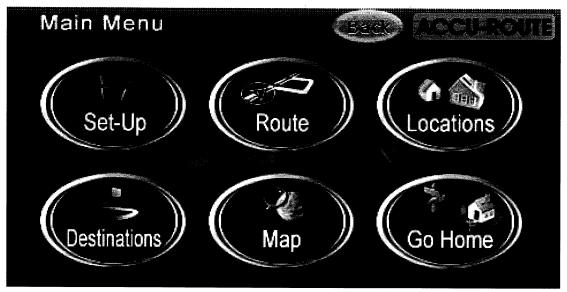

# 2. Navigation Main Menu

After turning on the device, the following welcome screen appears during the start-up process:

In a few seconds, the "Main Menu" is displayed:

The Main Menu contains six buttons:

**Set-Up**: Set-up of application parameters customizable by users. These parameters may affect the routing results and user experience.

**Route**: Calculate navigation route based on the destinations entered.

Locations: Manage address book of frequently used destinations.

**Destinations**: Set up one or more destinations used for route calculation.

Map: View Map and operations.

**Go Home**: Based on the current GPS position, automatically calculate the route back home and start the navigation.