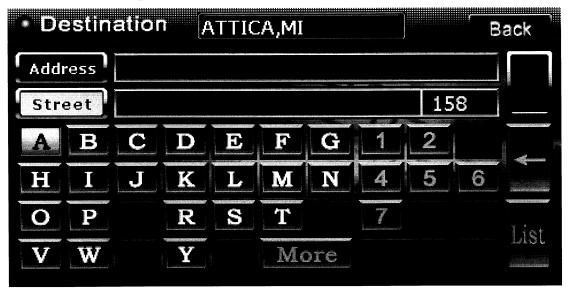

5. Locate 'ATTICA, MI' in the list, and then press the button in front of the name to select it.

Now that the city name has been selected, the system will display the next screen for street name and street number input:

As the above menu shows, the city name "ATTICA, MI" is displayed on the Destination menu bar. If you need to change the selected city, press the ATTICA, MI bar to return to the city selection menu.

Enter 'LUM RD' in the input field, using the same method explained in the previous step.