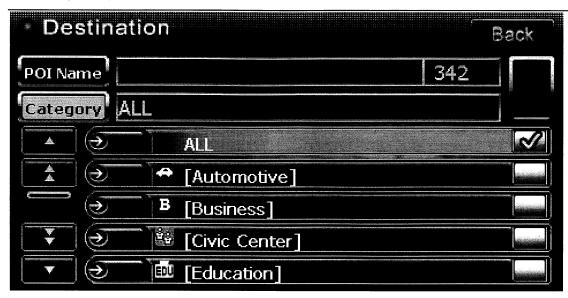

You can press the Category button to display the POI Category list.

For a complete list of the POI categories, please refer to Appendix "POI Category List".

You can select one or multiple categories by pressing the blue button. The selected category will have the box check marked. You can select all categories by checking the blue button to the right of the "All" category.