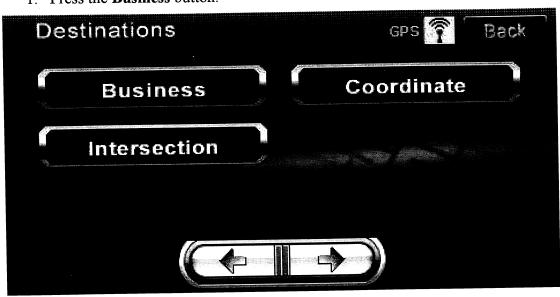

# 6. Destinations

### 6.1 Set Destinations

Correct setup of destinations is the first step for successful navigation. In this section, you will learn how to set up one or more destinations.

### 6.2 Enter the Destinations Screen

Press the **Destinations** button on the "Main Menu" screen.

The system will display the following "Destinations" screen:

- 1. Scroll to the preceding item in the destination list.
- 2. Scroll to the next item in the destination list.
- 3. Scroll to the preceding page of the destination list.
- 4. Scroll to the next page of the destination list.
- 5. Move the currently selected destination item after the next one.
- 6. Move the currently selected destination item before the preceding one.
- 7. Route: When destinations are set, press to start the navigation directly.
- 8. New: Add a new destination.
- 9. Delete the currently selected destination.
- 10. Restore to the previous status (before the last operation).
- 11. Add to Addr. : Add the currently selected destination to the Address Book.
- 12. View the current map data area (refer to section 错误!未找到引用源。错误! 未找到引用源。).

The system provides a total of 9 methods of adding new destinations: Phone, Coordinate, Address, Leisure, Business, Address Book, POI, Previous Stops, and Intersection.