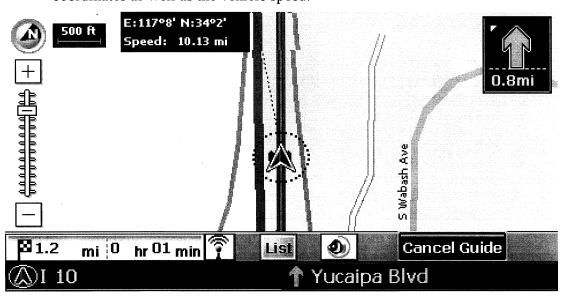

# 7.3 Route Functions

1. Display current GPS Signal Strength: This icon will turn green when the device receives signals from at least 3 satellites. When less or no signal is received, the icon will change to Press the icon to display the current GPS longitude and latitude coordinates as well as the vehicle speed.

2. List: Press to list the full Turn List of street names leading to the destination:

- 3. Press to repeat the last voice guidance message.
- 4. Cancel Guide: Press to cancel the route guidance and return to map display mode.
- 5. **Turn**: Press the turn icon to display the previous and next turns with distance information. The next immediate turn is highlighted:

Under the street name, you can see the distance to the next turn. Type of turn (left, right, or U turn) is indicated to the left of the street name.

The Immediate next turn road is highlighted. The current road is the one below the highlighted road.

You can press the cancel button ( ) or any area inside the Turn screen to close the Turn screen.

#### **North Arrow**

The north arrow shows the current northern direction. Pressing it will toggle the map display between North Up or Heading Up modes.

North Up mode: The north arrow always points upward. The vehicle arrow will rotate and move on the map.

Heading Up mode: The vehicle arrow will always point upward and stays in the center of the map. The north arrow will rotate pointing to the true northern direction. The map will rotate and move as the vehicle direction and position changes.