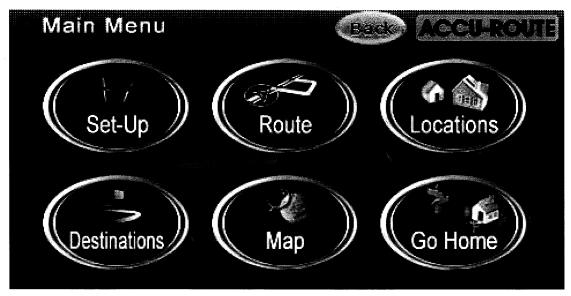

# 2. Navigation Main Menu

After turning on the device, the following welcome screen appears during the start-up process:

In a few seconds, the "Main Menu" is displayed:

The Main Menu contains six buttons:

**Set-Up**: Set-up of application parameters customizable by users. These parameters may affect the routing results and user experience.

**Route**: Calculate navigation route based on the destinations entered.

Locations: Manage address book of frequently used destinations.

**Destinations**: Set up one or more destinations used for route calculation.

Map: View Map and operations.

**Go Home**: Based on the current GPS position, automatically calculate the route back home and start the navigation.