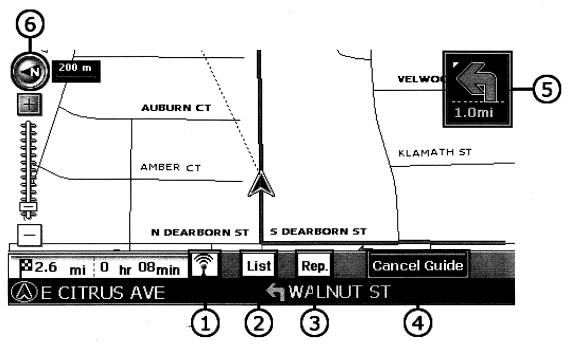

# 7.3 Route Functions

1. Display current GPS Signal Strength: This icon will turn green when the device receives signals from at least 3 satellites. When less or no signal is received, the icon will change to Press the icon to display the current GPS longitude and latitude coordinates as well as the vehicle speed.

2. List: Press to list the full Turn List of street names leading to the destination:

- 3. Press to repeat the last voice guidance message.
- 4. Cancel Guide: Press to cancel the route guidance and return to map display mode.
- 5. **Turn**: Press the turn icon to display the previous and next turns with distance information. The next immediate turn is highlighted:

Under the street name, you can see the distance to the next turn. Type of turn (left, right, or U turn) is indicated to the left of the street name.

The Immediate next turn road is highlighted. The current road is the one below the highlighted road.

You can press the cancel button ( ) or any area inside the Turn screen to close the Turn screen.

#### **North Arrow**

The north arrow shows the current northern direction. Pressing it will toggle the map display between North Up or Heading Up modes.

North Up mode: The north arrow always points upward. The vehicle arrow will rotate and move on the map.