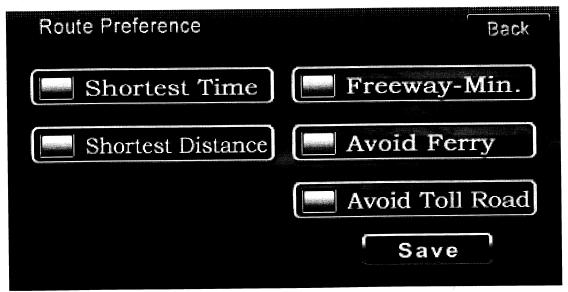

#### 4.3.2 Route Preference

Press the Route Preference button to customize how the system will calculate the route.

There are five on/off choices to determine the mode of route calculation: Shortest Time, Shortest Distance, Min Freeway, Avoid Ferry, and Avoid Toll Road. The default setting is "Shortest Time" only.

Shortest Time: Arrive at destination with the shortest driving time;

Shortest Distance: Arrive at destination with the shortest driving distance;

Freeway- Min: Minimize the use of freeway to arrive at destination;

Avoid Ferry: Avoid using Ferry when possible;

Avoid Toll Road: Avoid using Toll Road during the trip;

You can check multiple preferences, such as Min Freeway, Shortest Distance, and Avoid Toll

Road, by pressing (checking) the blue button before the text:

Press the Save button to save the settings and return to the "Set-Up" screen.