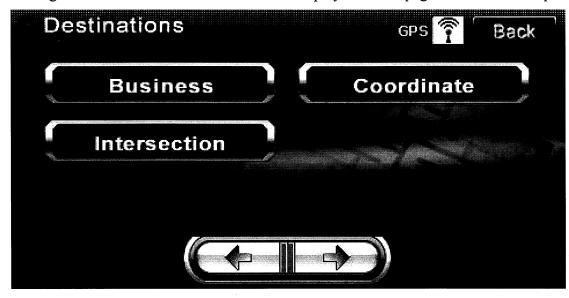

### 6.4 New Destination

To add a new destination, press the button on the "Destinations" menu:

The system will display the following screen:

The right arrow at the bottom of screen will display a second page of destination input methods.

The system provides a total of 9 methods of adding new destinations: Phone, Coordinate, Address, Leisure, Business, Address Book, POI, Previous Stops, and Intersection.