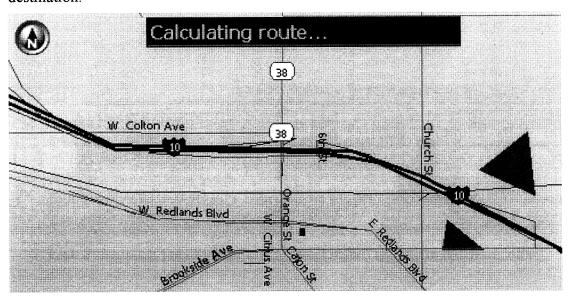

### 7.1 Start Route

To get started, press the Route button on the "Main Menu" screen.

The system will load map data and calculate the route from the current location to the destination.

When route calculation is completed, the entire route will be displayed on the map first.