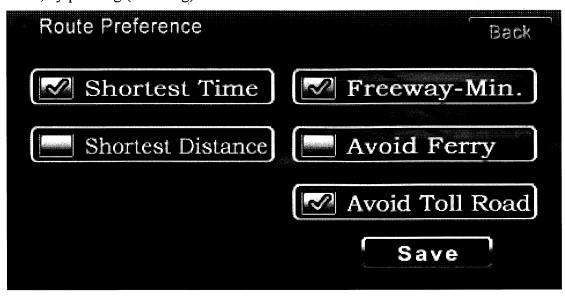

#### 4.3.2 Route Preference

Press the Route Preference button to customize how the system will calculate the route.

There are five on/off choices to determine the mode of route calculation: Shortest Time, Shortest Distance, Min Freeway, Avoid Ferry, and Avoid Toll Road. The default setting is "Shortest Time" only.

Shortest Time: Arrive at destination with the shortest driving time;

Shortest Distance: Arrive at destination with the shortest driving distance;

Freeway- Min: Minimize the use of freeway to arrive at destination;

Avoid Ferry: Avoid using Ferry when possible;

Avoid Toll Road: Avoid using Toll Road during the trip;

You can check multiple preferences, such as Min Freeway, Shortest Distance, and Avoid Toll

Road, by pressing (checking) the blue button before the text:

Press the Save button to save the settings and return to the "Set-Up" screen.