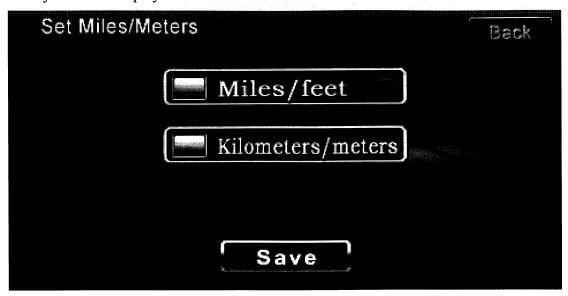

#### 4.3.8 Miles/Meters

Press the Miles/Meters button on the "Set-Up" menu to set the map unit.

The system will display the "Set Miles/Meters" screen.

Two map units are provided: American (in Miles/Feet) or Metric (in Kilometers/Meters).

By checking the appropriate box, all distance and speed units will be displayed accordingly on the map and during navigation, either in Miles/Feet or in Kilometers/Meters.

Press the Save button to save the settings and return to the "Set-Up" screen.