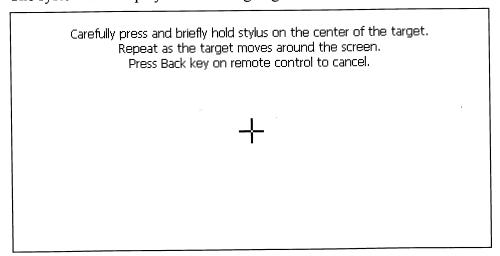

#### 4.3.6 Screen Calibration

"Screen Calib." is a special function provided to calibrate the Touch Screen accuracy and performance. Although the touch screen has been pre-calibrated at the factory, it may be necessary at times to re-calibrate the touch screen. To enter calibration mode, press the **Screen Calib**. button on the "Set-Up" screen.

The system will display the following alignment screen:

Use a pen tip or similar object to point to the center of the sign

The system will prompt 5 positions: center, upper-left, lower-left, lower-right, and upper-right. Repeat the process until five positions are pushed.

After all five positions have been entered, the system will display a final screen.

New calibration settings have been measured. Press anywhere on screen to accept the new setting Press the Back key on remote control to keep the old settings.

Press anywhere on the screen to save the setting, or use the **Back** key on the supplied Navigation remote control to cancel the setting. The system will automatically return to the "Set-Up" screen.