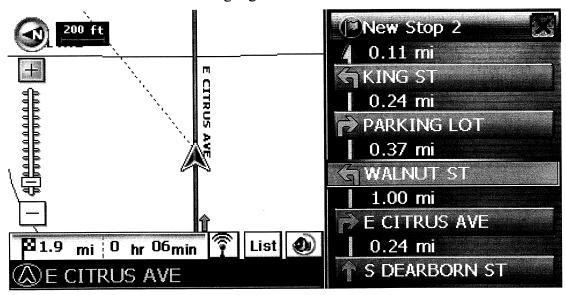

### 7.4 Other Route Functions

- 1. Shows the distance and time to the next destination.
- 2. Shows the current road your vehicle is on.
- 3. Shows the next turn road.
- 4. Shows the section of the recommended driving route.