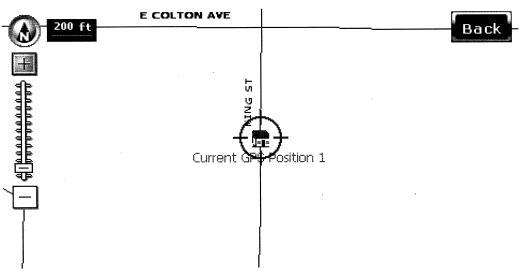

# **Set by Current Position**

This function allows you to save the current GPS location in the location list.

1. Press the **Set by Current Position** button on the "Leisure" screen:

The system will display a map with the current GPS location marked:

Press the Back button on the "Map" screen to return to the Leisure location list screen. The current GPS location has been saved as "Saved GPS Location."