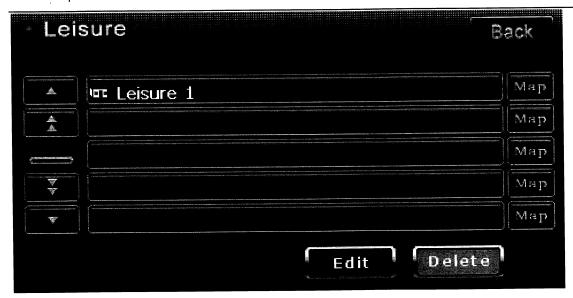

#### 5.1.1 Leisure

Press the Leisure button to access the "Leisure" screen:

#### **View**

At the bottom of "Leisure" screen, there is a "View" button.

Press the category: button to view the list of locations saved under the Leisure

#### Buttons in View Screen:

1. Map: To the right of each item in the list is a **Map** button. This button allows you to view the actual location of this item on the map:

The "icon indicates the position of the location on the map.

2. At the bottom of "Leisure" screen, there is an **Edit** button. Press the Leisure location you want to edit and then press the **Edit** button to edit the name of the location.

Use the keyboard to enter the name of the location. When finished, press the save and return to the "Leisure" screen.

- 3. Press the Leisure location item you want to delete (the item will be highlighted), and then press the **Delete** button. This will delete this item from the Leisure location list.
- 4. Scroll to the preceding item in the location list.
- 5. Scroll to the preceding page of the location list.
- 6. Scroll to the following page of the location list.
- 7. Scroll to the following item in the location list.