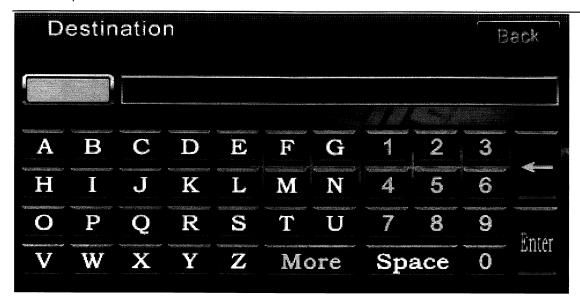

#### 3.2.1 Input Dialog Box

The following input dialog box is provided for entering text such as city names, street names, or street numbers:

Interface Items:

- 1. Name of requested Input Field data such as City, Address, and Street
- 2. Input Field
- 3. Keyboard

#### Keyboard Items:

- 1. Letters
- 2. Numbers
- 3. Back key
- 4. Enter key
- 5. More key: Press to invoke the special character menu: