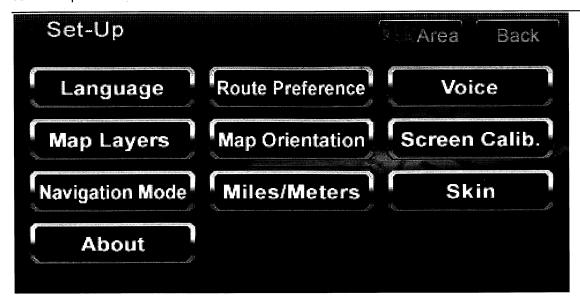

# 4. Set-Up

When using the NAV100 for the first time, it is recommended that you customize the system parameter settings. These settings can be used to tune the system and to provide desirable route results and a pleasant user experience.

After the device is tuned on, press the **Set-Up** button on the "Main Menu" to enter the system settings screen:

The "Set-Up" menu allows you change settings for 10 categories: Language, Route Preference, Voice, Map Layers, Map Orientation, Screen Calib., Navigation Mode, Miles/Meters, About, and Skin.