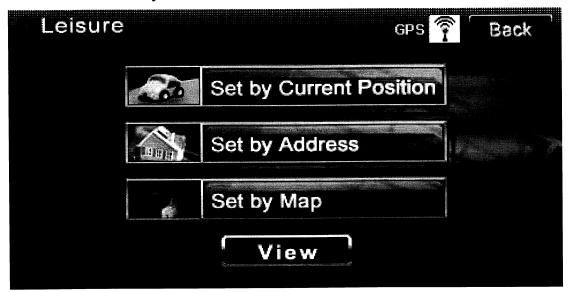

# **Set by Current Position**

This function allows you to save the current GPS location in the location list.

1. Press the **Set by Current Position** button on the "Leisure" screen:

The system will display a map with the current GPS location marked:

### **Set by Address**

1. Press the **Set by Address** button on the "Leisure" screen.

The system will display the following address input screen:

You will need to enter city name first. The Prompt Input mechanism (refer to section 3.2.4 Prompt Input) is provided here for quick input.

#### Set by Map

This method allows you to directly point a location on the map and save the position in the location list. Press the **Set by Map** button to view the map screen: