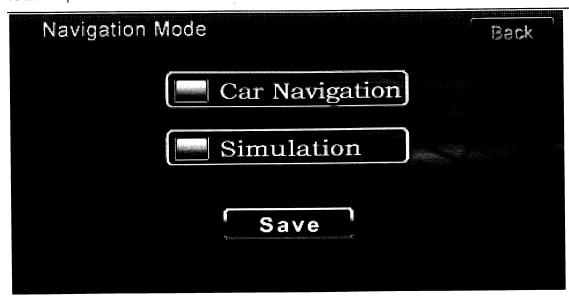

#### 4.3.7 Navigation Mode

Press the Navigation Mode button on the "Set-Up" screen to modify Navigation Mode settings.

Navigation Mode provides two modes of settings: Car Navigation and Simulation.

Car Navigation: The device will perform actual navigation guidance based on the GPS signals received.

**Simulation**: The device will calculate the route based on a user entered destination, but not actually perform navigation guidance based on GPS signals. This setting is mostly used for preview or for checking various routes and turns.

The default setting is Car Navigation.

To start Simulation Mode, press (check) the blue button in front of Simulation.

Press the button to save the settings and return to the "Set-Up" screen.