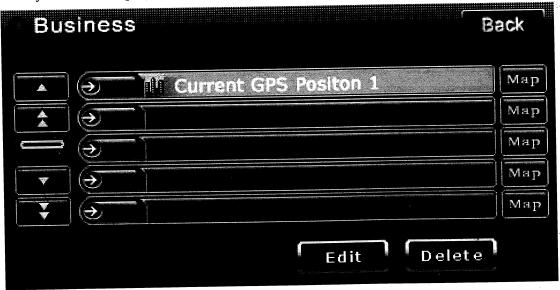

# 6.4.7 Use Business Address Book to Add Destination

You can also select a location item in the "Business" address book as your destination.

1. Press the Business button.

The system will display the "Business" address book:

Find the location item and press to select it. (You can also view the map location of the item by pressing the **Map** button to the right of the item.)

Press the button in front of the destination to add it to the Destinations list:

The system will return to the "Destinations" screen. The location you have selected from the Business location list will be displayed in the destination list.