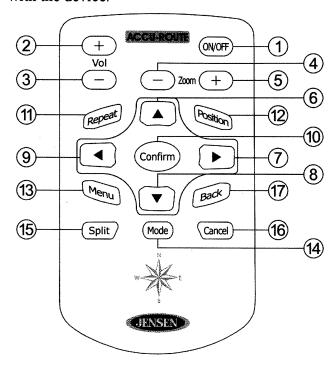

# 10. Remote Control Operations

The NAV100 supports remote control of the navigation system. A remote control unit is supplied with the device.

# **10.5 Remote Control Buttons**

- 1. Power on/off
- 2. Volume Up
- 3. Volume Down
- 4. Map Zoom In
- 5. Map Zoom Out
- 6. Move Up
- 7. Move Right
- 8. Move Down
- 9. Move Left
- 10. Enter/Confirm

Repeat last voice guidance message

Display the current vehicle location

Return to the Main Menu

Toggle between Map Mode and Function Mode. Under Map Mode, the four arrow buttons are

used for map panning. Under Function Mode, the four arrow button are used to select function buttons.

Display Turn List during Navigation

Exit

Return

### 10.6 Using the Remote Control

Use the **Up**, **Down**, **Left**, or **Right** buttons to move the screen selection to the desired location. When a particular button is selected, it will be highlighted: