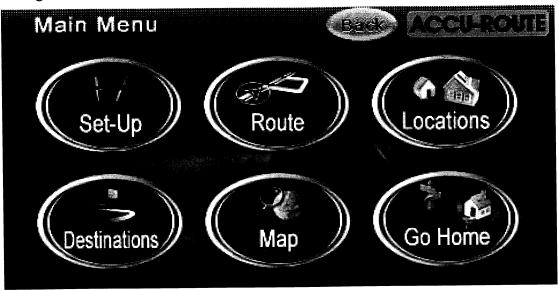

# 2. Navigation Main Menu

After turning on the device, the following welcome screen appears during the start-up process:

In a few seconds, the "Main Menu" is displayed:

The Main Menu contains six buttons:

**Set-Up**: Set-up of application parameters customizable by users. These parameters may affect the routing results and user experience.

**Route**: Calculate navigation route based on the destinations entered.

Locations: Manage address book of frequently used destinations.

**Destinations**: Set up one or more destinations used for route calculation.

Map: View Map and operations.

**Go Home**: Based on the current GPS position, automatically calculate the route back home and start the navigation.