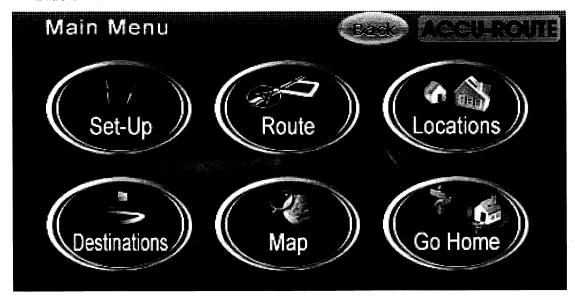

# 2. Navigation Main Menu

After turning on the device, the following welcome screen appears during the start-up process:

In a few seconds, the "Main Menu" is displayed:

The Main Menu contains six buttons:

**Set-Up**: Set-up of application parameters customizable by users. These parameters may affect the routing results and user experience.

**Route**: Calculate navigation route based on the destinations entered.

Locations: Manage address book of frequently used destinations.

**Destinations**: Set up one or more destinations used for route calculation.

Map: View Map and operations.

**Go Home**: Based on the current GPS position, automatically calculate the route back home and start the navigation.