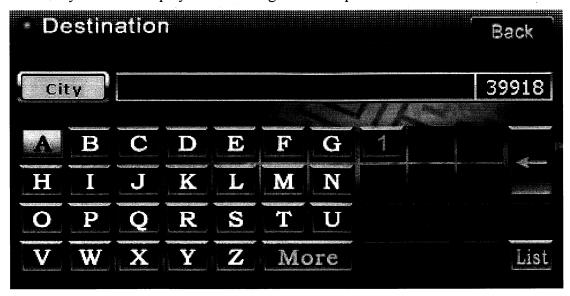

#### **Example of Prompt Input – City Name**

The following example illustrates how Prompt Input works with City name selection.

To enter a City name, press 'A' and then press the List button, located in the lower-right corner.

A list of city names starting with 'A' will appear:

When a particular letter is pressed, such as 'A', the system will automatically highlight any possible letters that can follow 'A'. For example, after 'A' is pressed, some letters are highlighted, and some are grayed out. 'H' is highlighted for subsequent selection, while 'O' is grayed out because there is no city in the current map area beginning with "Ao".

The number next to the input field on the right (1653) indicates there are 1653 city names in the current map area that start with the letter 'A'. When this number is less than 10, the system will automatically display all available names in a list for your selection.