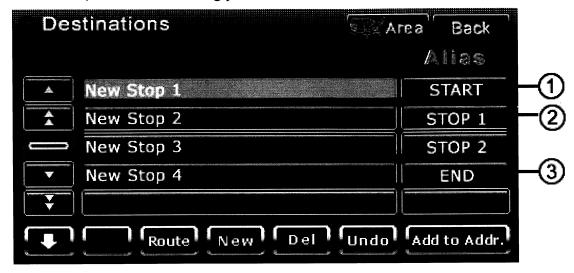

### 6.2 Enter the Destinations Screen

Press the **Destinations** button on the "Main Menu" screen.

The system will display the following "Destinations" screen:

- 1. Scroll to the preceding item in the destination list.
- 2. Scroll to the next item in the destination list.
- 3. Scroll to the preceding page of the destination list.
- 4. Scroll to the next page of the destination list.
- 5. Move the currently selected destination item after the next one.
- 6. Move the currently selected destination item before the preceding one.
- 7. Route: When destinations are set, press to start the navigation directly.
- 8. New: Add a new destination.
- 9. Delete the currently selected destination.
- 10. Restore to the previous status (before the last operation).
- 11. Add to Addr. : Add the currently selected destination to the Address Book.
- 12. View the current map data area (refer to section 错误!未找到引用源。错误! 未找到引用源。).

#### 6.3.1 Destination List

The Destination List contains one or more destinations for route calculation. Under the Simulation Mode (refer to section 4.3.7 Navigation Mode), you need to set a minimum two destinations. The system will use the first one as the route starting point. Under Car Navigation Mode, only one destination is required. The system will use the current vehicle location (GPS coordinates) as the route starting point.

When multiple destinations are entered, the system will calculate the route to travel through these destinations in the order specified in the destination list.