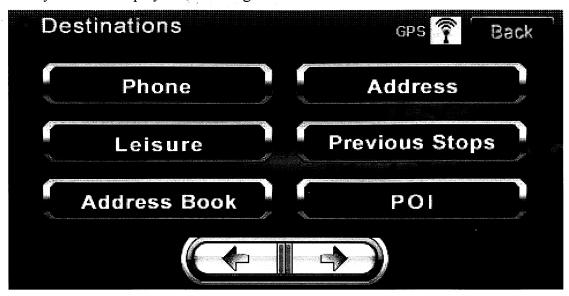

### 6.2 Enter the Destinations Screen

Press the **Destinations** button on the "Main Menu" screen.

The system will display the following "Destinations" screen:

- 1. Scroll to the preceding item in the destination list.
- 2. Scroll to the next item in the destination list.
- 3. Scroll to the preceding page of the destination list.
- 4. Scroll to the next page of the destination list.
- 5. Move the currently selected destination item after the next one.
- 6. Move the currently selected destination item before the preceding one.
- 7. Route: When destinations are set, press to start the navigation directly.
- 8. New: Add a new destination.
- 9. Delete the currently selected destination.
- 10. Restore to the previous status (before the last operation).
- 11. Add to Addr. : Add the currently selected destination to the Address Book.
- 12. View the current map data area (refer to section 错误!未找到引用源。错误! 未找到引用源。).

### 6.4 New Destination

To add a new destination, press the button on the "Destinations" menu:

The system will display the following screen:

The right arrow at the bottom of screen will display a second page of destination input methods.

The system provides a total of 9 methods of adding new destinations: Phone, Coordinate, Address, Leisure, Business, Address Book, POI, Previous Stops, and Intersection.