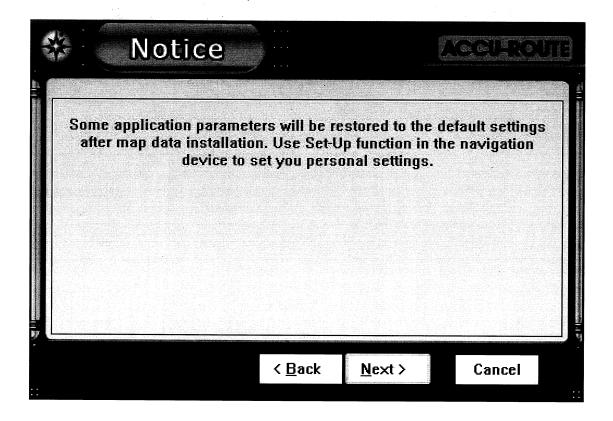

#### 1.2 Installation of the NAV100 software

The NAV100 application software has been pre-installed. You will need to install the digital map data of your selected travel area onto the data storage media (SD card) in order to use the device. Please refer to the Installation Guide for details.

### 1.3 Data Storage and Access

The device stores the digital road map and other files for the navigation application in its SD (Secure Digital) card. The digital map data covers the entire continental North America region (US and Canada), excluding Hawaii and Puerto Rico, and is stored in the 2GB SD card. You can perform route calculation between any two points within this map coverage.