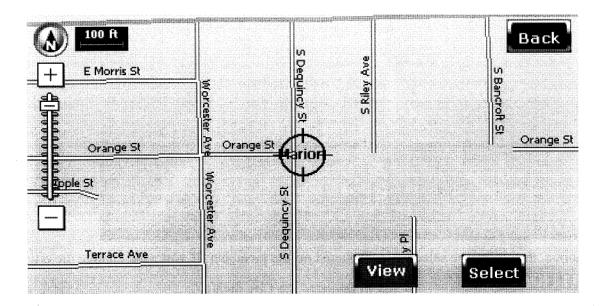

#### Set by Map

This method allows you to directly point a location on the map and save the position in the location list. Press the **Set by Map** button to view the map screen:

#### Map Buttons:

Each press of the View button will rotate through the locations in the Leisure location list, and display the location on the map.

Select: Save the current map cursor location to the Leisure location list.

#### Manual Selection of Map Location:

1. Enter map screen;

Touch the map to move the cursor to the location you touched;

Use the or button on the map to zoom in or out to view the map area.

Press the **Select** button to save the current map cursor location to the location list. Press the **Back** button to return to the "Leisure" screen. The map location will be displayed in the location list.