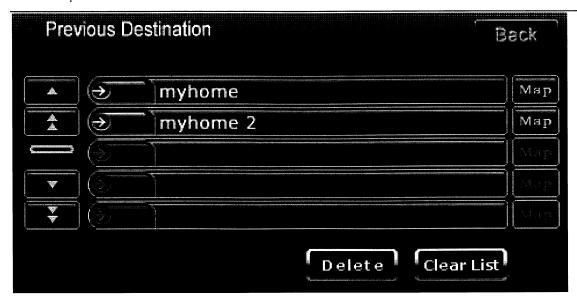

### **6.4.4 Use Previous Stops to Add Destination**

You can use this method to use a previously used destination as your current destination.

1. Press the **Previous Stops** button on the "Destinations" menu.

The system will display a list of previous destinations:

Locate the destination and press to select it. (Press the name to display the location on the map).

Press the button in front of the destination name to add the selected item to the destination list.

The system will return to the "Destinations" screen.