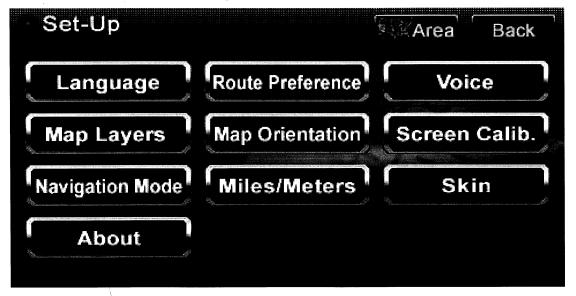

# 4. Set-Up

When using the NAV100 for the first time, it is recommended that you customize the system parameter settings. These settings can be used to tune the system and to provide desirable route results and a pleasant user experience.

After the device is tuned on, press the **Set-Up** button on the "Main Menu" to enter the system settings screen:

The "Set-Up" menu allows you change settings for 10 categories: Language, Route Preference, Voice, Map Layers, Map Orientation, Screen Calib., Navigation Mode, Miles/Meters, About, and Skin.