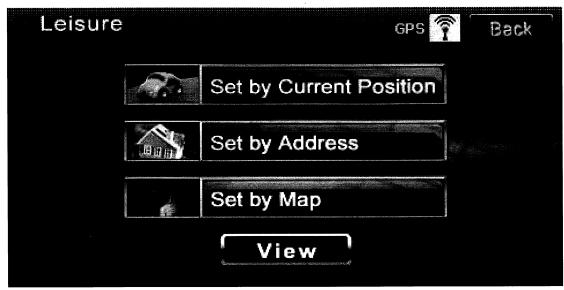

#### 5.1.1 Leisure

Press the Leisure button to access the "Leisure" screen:

# **Set by Current Position**

This function allows you to save the current GPS location in the location list.

1. Press the **Set by Current Position** button on the "Leisure" screen:

The system will display a map with the current GPS location marked:

### **Set by Address**

1. Press the **Set by Address** button on the "Leisure" screen.

The system will display the following address input screen:

You will need to enter city name first. The Prompt Input mechanism (refer to section 3.2.4 Prompt Input) is provided here for quick input.

#### Set by Map

This method allows you to directly point a location on the map and save the position in the location list. Press the **Set by Map** button to view the map screen: