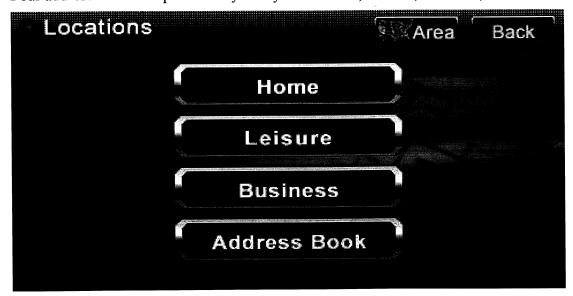

## 5.1 Enter the Locations Screen

To enter the "Locations" screen, press the Locations button on the "Main Menu."

Four address books are provided by the system. Home, Leisure, Business, and Address Book.

#### 5.1.1 Leisure

Press the Leisure button to access the "Leisure" screen: