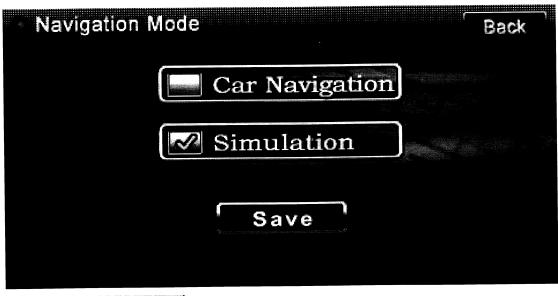

#### 4.3.7 Navigation Mode

Press the Navigation Mode button on the "Set-Up" screen to modify Navigation Mode settings.

Navigation Mode provides two modes of settings: Car Navigation and Simulation.

Car Navigation: The device will perform actual navigation guidance based on the GPS signals received.

**Simulation**: The device will calculate the route based on a user entered destination, but not actually perform navigation guidance based on GPS signals. This setting is mostly used for preview or for checking various routes and turns.

The default setting is Car Navigation.

To start Simulation Mode, press (check) the blue button in front of Simulation.

Press the button to save the settings and return to the "Set-Up" screen.