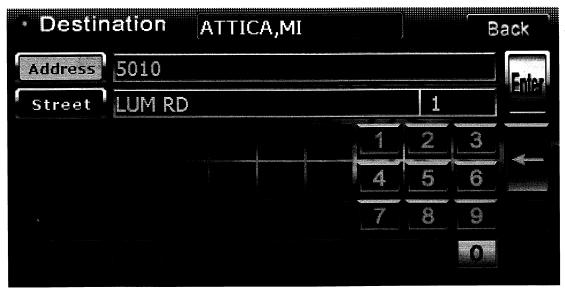

#### **Example of Prompt Input – Street Address**

The following example shows the steps required when using Prompt Input to enter the following Street Address: 5010 LUM RD, ATTICA, MI.

- 1. Input the City Name 'ATTICA'.
- 2. Press 'A' on the keyboard. The system will search the available next letters and highlight them. The number '1653' indicates there are 1653 cities beginning with the letter 'A':

- 3. Press the second letter, 'T' (already highlighted).
- 4. Press 'T' again. The number indicates there are only 9 available cities with the first three letters 'ATT', and the full list of choices is displayed:

5. Locate 'ATTICA, MI' in the list, and then press the button in front of the name to select it.

Now that the city name has been selected, the system will display the next screen for street name and street number input:

As the above menu shows, the city name "ATTICA, MI" is displayed on the Destination menu bar. If you need to change the selected city, press the ATTICA, MI bar to return to the city selection menu.

Enter 'LUM RD' in the input field, using the same method explained in the previous step.

Enter '5010' in the House No. input field.

destination list.

When done, press the button to save the result. The full address will be added to the