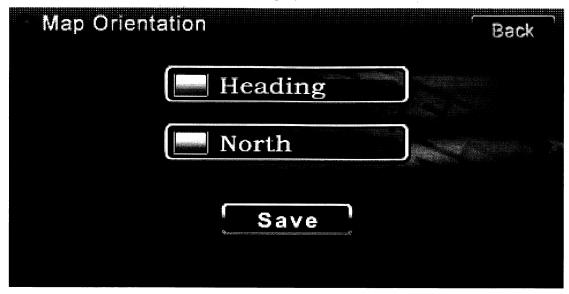

#### 4.3.5 Map Orientation

Press Map Orientation on the "Set-Up" screen:

The "Map Orientation" screen will be displayed:

There are two modes of map display: Heading and North.

**Heading**: This mode will display the map with the vehicle direction always pointing up. The map will rotate and move accordingly during navigation while the red arrow representing the vehicle stays up and still.

**North**: This mode will display the map with North always pointing upward. The map will not rotate during navigation. The red arrow representing the vehicle will rotate and move according to the vehicle location on the map.

To select a particular map orientation mode, just press the blue button in front of the choice:

Press the Save button to save the settings and return to the "Set-Up" screen.