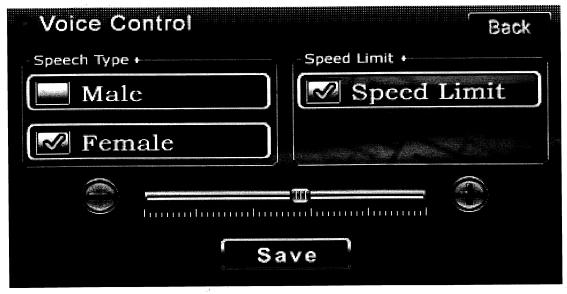

#### 4.3.3 Voice Control

To access Voice Control settings, press the Voice Control button on the Set-Up screen.

The following screen will be displayed:

**Speech Type**: You can select the type of voice guidance, Male or Female, by checking the blue button before the text. Only one voice can be used during navigation. The default setting is Female.

**Speed Limit**: When this option is checked, the system detects when you may be speeding and will invoke a voice prompt, "Please drive within the speed limit", to alert you to slow down.

You can make selections in both the Speech Type and Speed Limit fields, as indicated below:

**Voice**: The (-) and (+) volume control buttons allow you to adjust the volume of the voice prompt. Press (+) to increase the volume or (-) to reduce the volume.

Press Save to save the settings and return to the "Set-Up" screen.