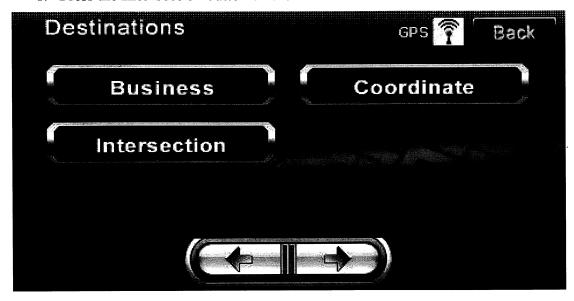

### 6.2 Enter the Destinations Screen

Press the **Destinations** button on the "Main Menu" screen.

The system will display the following "Destinations" screen:

- 1. Scroll to the preceding item in the destination list.
- 2. Scroll to the next item in the destination list.
- 3. Scroll to the preceding page of the destination list.
- 4. Scroll to the next page of the destination list.
- 5. Move the currently selected destination item after the next one.
- 6. Move the currently selected destination item before the preceding one.
- 7. Route: When destinations are set, press to start the navigation directly.
- 8. New: Add a new destination.
- 9. Delete the currently selected destination.
- 10. Restore to the previous status (before the last operation).
- 11. Add to Addr. : Add the currently selected destination to the Address Book.
- 12. View the current map data area (refer to section 错误!未找到引用源。错误! 未找到引用源。).

### 6.4 New Destination

To add a new destination, press the button on the "Destinations" menu:

The system will display the following screen:

The right arrow at the bottom of screen will display a second page of destination input methods.

The system provides a total of 9 methods of adding new destinations: Phone, Coordinate, Address, Leisure, Business, Address Book, POI, Previous Stops, and Intersection.

#### 6.4.9 Use Intersection to Add Destination

If you do not know the exact street address, but you know the intersecting street, you can use this method to enter the destination:

1. Press the Intersection button on the "Destinations" screen.