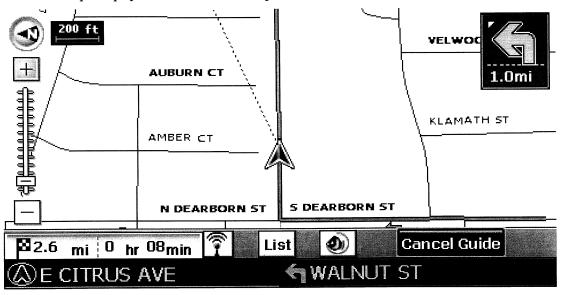

## 7.2 Route Guidance

When the route is successfully calculated, the system will start to display the current location of vehicle and prompt you for the next turn point:

During route guidance, a number of operations are provided. Please obey safety rules during driving.

# 7.3 Route Functions

1. Display current GPS Signal Strength: This icon will turn green when the device receives signals from at least 3 satellites. When less or no signal is received, the icon will change to Press the icon to display the current GPS longitude and latitude coordinates as well as the vehicle speed.

2. List: Press to list the full Turn List of street names leading to the destination:

- 3. Press to repeat the last voice guidance message.
- 4. Cancel Guide: Press to cancel the route guidance and return to map display mode.
- 5. **Turn**: Press the turn icon to display the previous and next turns with distance information. The next immediate turn is highlighted:

Under the street name, you can see the distance to the next turn. Type of turn (left, right, or U turn) is indicated to the left of the street name.

The Immediate next turn road is highlighted. The current road is the one below the highlighted road.