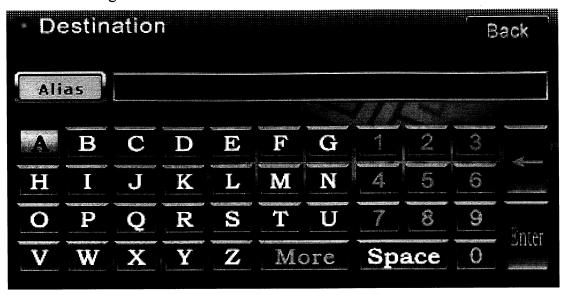

#### 6.3.2 Alias

To help you remember the destinations entered, an Alias function is provided to assign an alias to each destination.

1. Press the button to the right of the destination item and the system will display the

following: screen:

Enter the alias text in the alias input field (refer to section 3.2.2 Text Input for instructions).

When finished, press the button to save the alias and return to the "Destinations" screen.