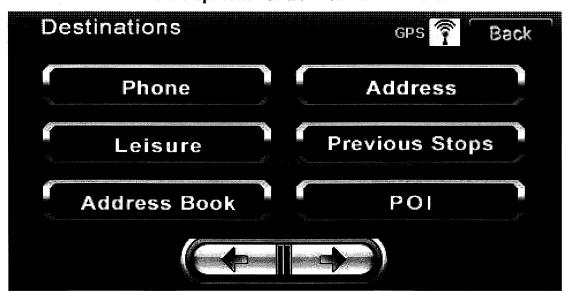

### 6.2 Enter the Destinations Screen

Press the **Destinations** button on the "Main Menu" screen.

The system will display the following "Destinations" screen:

- 1. Scroll to the preceding item in the destination list.
- 2. Scroll to the next item in the destination list.
- 3. Scroll to the preceding page of the destination list.
- 4. Scroll to the next page of the destination list.
- 5. Move the currently selected destination item after the next one.
- 6. Move the currently selected destination item before the preceding one.
- 7. Route: When destinations are set, press to start the navigation directly.
- 8. New: Add a new destination.
- 9. Delete the currently selected destination.
- 10. Restore to the previous status (before the last operation).
- 11. Add to Addr. : Add the currently selected destination to the Address Book.
- 12. View the current map data area (refer to section 错误!未找到引用源。错误! 未找到引用源。).

### 6.4 New Destination

To add a new destination, press the button on the "Destinations" menu:

The system will display the following screen:

The right arrow at the bottom of screen will display a second page of destination input methods.

The system provides a total of 9 methods of adding new destinations: Phone, Coordinate, Address, Leisure, Business, Address Book, POI, Previous Stops, and Intersection.