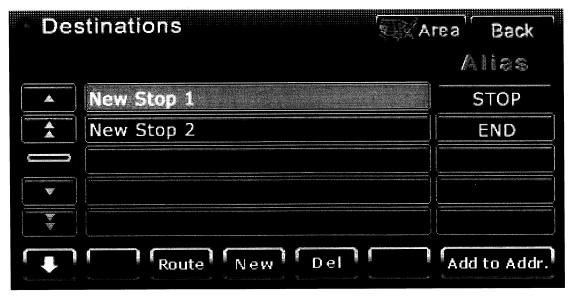

#### 6.3.2 Alias

To help you remember the destinations entered, an Alias function is provided to assign an alias to each destination.

1. Press the button to the right of the destination item and the system will display the

following: screen:

Enter the alias text in the alias input field (refer to section 3.2.2 Text Input for instructions).

When finished, press the button to save the alias and return to the "Destinations" screen.