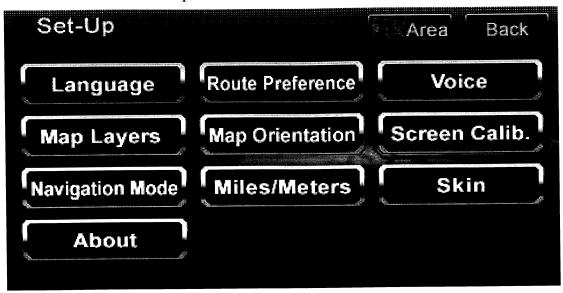

# 4. Set-Up

When using the NAV100 for the first time, it is recommended that you customize the system parameter settings. These settings can be used to tune the system and to provide desirable route results and a pleasant user experience.

After the device is tuned on, press the **Set-Up** button on the "Main Menu" to enter the system settings screen:

The "Set-Up" menu allows you change settings for 10 categories: Language, Route Preference, Voice, Map Layers, Map Orientation, Screen Calib., Navigation Mode, Miles/Meters, About, and Skin.