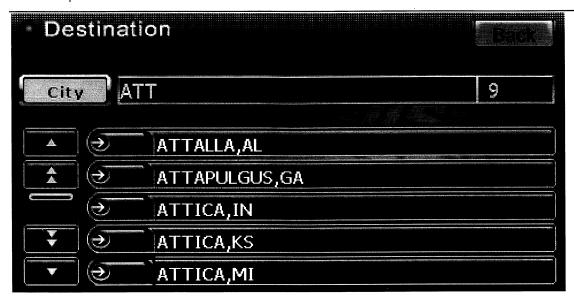

The number next to the input field on the right (1653) indicates there are 1653 city names in the current map area that start with the letter 'A'. When this number is less than 10, the system will automatically display all available names in a list for your selection.

For example, after 'ATT' has been entered, the number indicates there are only 9 city names that begin with the letters 'ATT', so all available city names are listed:

- 3. Press the second letter, 'T' (already highlighted).
- 4. Press 'T' again. The number indicates there are only 9 available cities with the first three letters 'ATT', and the full list of choices is displayed: