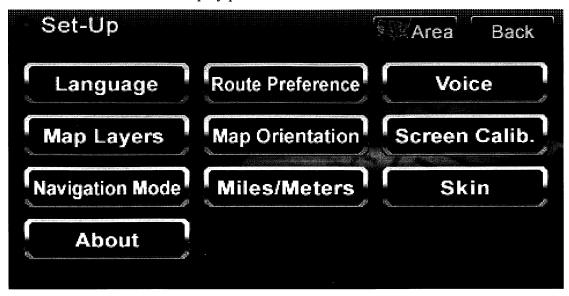

# 4. Set-Up

When using the NAV100 for the first time, it is recommended that you customize the system parameter settings. These settings can be used to tune the system and to provide desirable route results and a pleasant user experience.

After the device is tuned on, press the **Set-Up** button on the "Main Menu" to enter the system settings screen:

The "Set-Up" menu allows you change settings for 10 categories: Language, Route Preference, Voice, Map Layers, Map Orientation, Screen Calib., Navigation Mode, Miles/Meters, About, and Skin.

#### 4.3.1 Language

Press the **Language** button on the "Set-Up" screen to display the "Language Setting" screen: The NAV100 provides English as the only language.

Press the Save button to save the settings and return to the "Set-Up" screen.

#### 4.3.2 Route Preference

Press the Route Preference button to customize how the system will calculate the route.

There are five on/off choices to determine the mode of route calculation: Shortest Time, Shortest Distance, Min Freeway, Avoid Ferry, and Avoid Toll Road. The default setting is "Shortest Time" only.

#### 4.3.3 Voice Control

To access Voice Control settings, press the Voice Control button on the Set-Up screen.

The following screen will be displayed:

**Speech Type**: You can select the type of voice guidance, Male or Female, by checking the blue button before the text. Only one voice can be used during navigation. The default setting is Female.

#### 4.3.4 Map Layers

The Map Layers setting allows you to control the map data content to be displayed on the map.

Press the Map Layers button on "Set-Up" screen to view the "Map Layers" screen:

Here you can toggle the display status of three types of map data content:

#### 4.3.5 Map Orientation

Press Map Orientation on the "Set-Up" screen:

The "Map Orientation" screen will be displayed:

There are two modes of map display: Heading and North.

**Heading**: This mode will display the map with the vehicle direction always pointing up. The map will rotate and move accordingly during navigation while the red arrow representing the vehicle stays up and still.

#### 4.3.6 Screen Calibration

"Screen Calib." is a special function provided to calibrate the Touch Screen accuracy and performance. Although the touch screen has been pre-calibrated at the factory, it may be necessary at times to re-calibrate the touch screen. To enter calibration mode, press the **Screen Calib**. button on the "Set-Up" screen.

#### 4.3.7 Navigation Mode

Press the Navigation Mode button on the "Set-Up" screen to modify Navigation Mode settings.

Navigation Mode provides two modes of settings: Car Navigation and Simulation.

Car Navigation: The device will perform actual navigation guidance based on the GPS signals received.

#### 4.3.8 Miles/Meters

Press the Miles/Meters button on the "Set-Up" menu to set the map unit.

The system will display the "Set Miles/Meters" screen.

Two map units are provided: American (in Miles/Feet) or Metric (in Kilometers/Meters).

#### 4.3.9 Skin

The user has the option to select a preferred Skin type (overall appearance) for the graphic user interface. To view the "Skins" menu, press the **Skin** button.

The "Skins" screen will be displayed as follows:

#### 4.3.10 About

Press the **About** button to display product version information.

Press the **Back** button to return to the "Set-Up" screen.