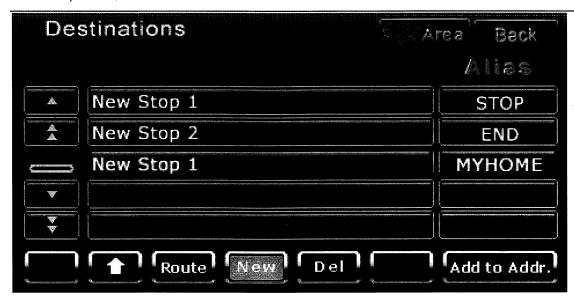

### 6.2 Enter the Destinations Screen

Press the **Destinations** button on the "Main Menu" screen.

The system will display the following "Destinations" screen:

- 1. Scroll to the preceding item in the destination list.
- 2. Scroll to the next item in the destination list.
- 3. Scroll to the preceding page of the destination list.
- 4. Scroll to the next page of the destination list.
- 5. Move the currently selected destination item after the next one.
- 6. Move the currently selected destination item before the preceding one.
- 7. Route: When destinations are set, press to start the navigation directly.
- 8. New: Add a new destination.
- 9. Delete the currently selected destination.
- 10. Restore to the previous status (before the last operation).
- 11. Add to Addr. : Add the currently selected destination to the Address Book.
- 12. View the current map data area (refer to section 错误!未找到引用源。错误! 未找到引用源。).

#### 6.3.1 Destination List

The Destination List contains one or more destinations for route calculation. Under the Simulation Mode (refer to section 4.3.7 Navigation Mode), you need to set a minimum two destinations. The system will use the first one as the route starting point. Under Car Navigation Mode, only one destination is required. The system will use the current vehicle location (GPS coordinates) as the route starting point.

When multiple destinations are entered, the system will calculate the route to travel through these destinations in the order specified in the destination list.