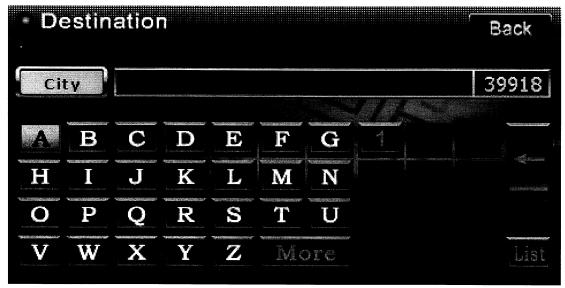

#### **Example of Prompt Input – City Name**

The following example illustrates how Prompt Input works with City name selection.

To enter a City name, press 'A' and then press the List button, located in the lower-right corner.

A list of city names starting with 'A' will appear:

When a particular letter is pressed, such as 'A', the system will automatically highlight any possible letters that can follow 'A'. For example, after 'A' is pressed, some letters are highlighted, and some are grayed out. 'H' is highlighted for subsequent selection, while 'O' is grayed out because there is no city in the current map area beginning with "Ao".

The number next to the input field on the right (1653) indicates there are 1653 city names in the current map area that start with the letter 'A'. When this number is less than 10, the system will automatically display all available names in a list for your selection.