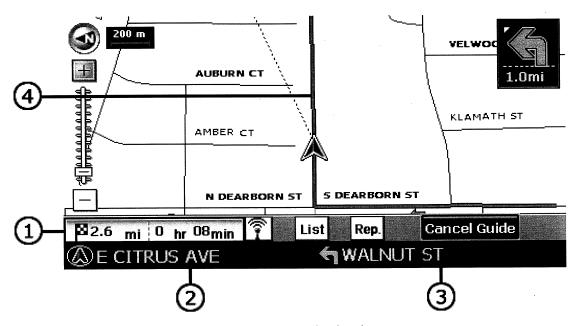

### 7.4 Other Route Functions

- 1. Shows the distance and time to the next destination.
- 2. Shows the current road your vehicle is on.
- 3. Shows the next turn road.
- 4. Shows the section of the recommended driving route.