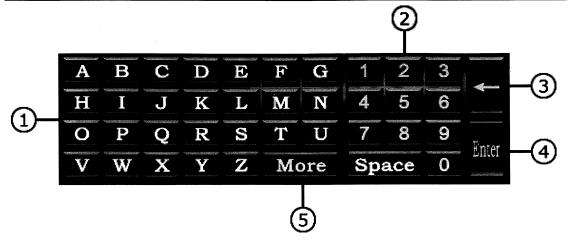

#### Keyboard Items:

- 1. Letters
- 2. Numbers
- 3. Back key
- 4. Enter key
- 5. More key: Press to invoke the special character menu: