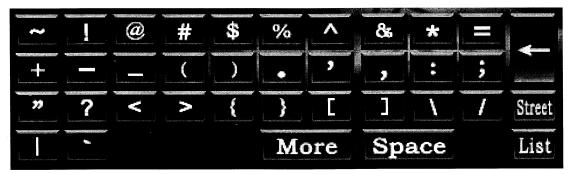

#### Keyboard Items:

- 1. Letters
- 2. Numbers
- 3. Back key
- 4. Enter key
- 5. More key: Press to invoke the special character menu: