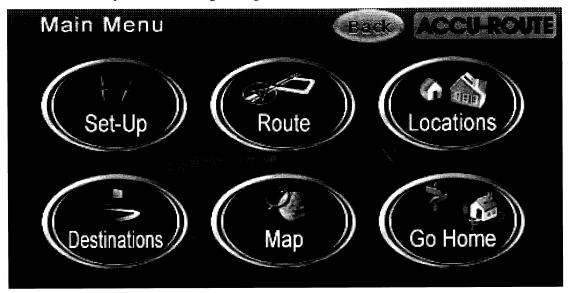

# 2. Navigation Main Menu

After turning on the device, the following welcome screen appears during the start-up process:

In a few seconds, the "Main Menu" is displayed:

The Main Menu contains six buttons:

**Set-Up**: Set-up of application parameters customizable by users. These parameters may affect the routing results and user experience.

**Route**: Calculate navigation route based on the destinations entered.

Locations: Manage address book of frequently used destinations.

**Destinations**: Set up one or more destinations used for route calculation.

Map: View Map and operations.

**Go Home**: Based on the current GPS position, automatically calculate the route back home and start the navigation.