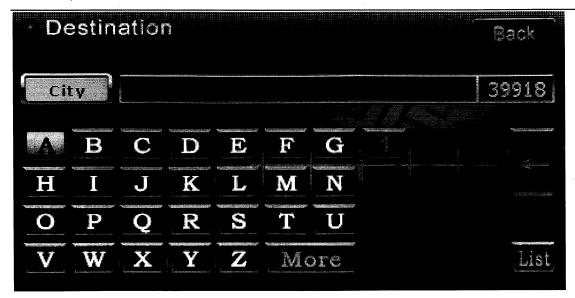

#### **Example of Prompt Input – City Name**

The following example illustrates how Prompt Input works with City name selection.

To enter a City name, press 'A' and then press the List button, located in the lower-right corner.

A list of city names starting with 'A' will appear:

When a particular letter is pressed, such as 'A', the system will automatically highlight any possible letters that can follow 'A'. For example, after 'A' is pressed, some letters are highlighted, and some are grayed out. 'H' is highlighted for subsequent selection, while 'O' is grayed out because there is no city in the current map area beginning with "Ao".

The number next to the input field on the right (1653) indicates there are 1653 city names in the current map area that start with the letter 'A'. When this number is less than 10, the system will automatically display all available names in a list for your selection.