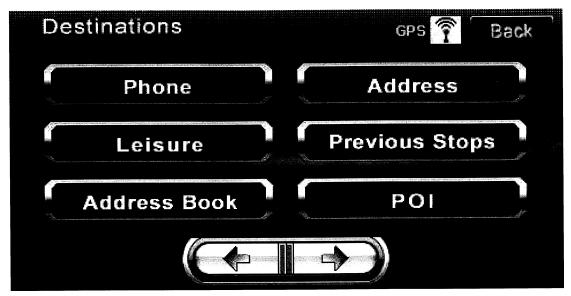

### 6.2 Enter the Destinations Screen

Press the **Destinations** button on the "Main Menu" screen.

The system will display the following "Destinations" screen:

- 1. Scroll to the preceding item in the destination list.
- 2. Scroll to the next item in the destination list.
- 3. Scroll to the preceding page of the destination list.
- 4. Scroll to the next page of the destination list.
- 5. Move the currently selected destination item after the next one.
- 6. Move the currently selected destination item before the preceding one.
- 7. Route: When destinations are set, press to start the navigation directly.
- 8. New: Add a new destination.
- 9. Delete the currently selected destination.
- 10. Restore to the previous status (before the last operation).
- 11. Add to Addr. : Add the currently selected destination to the Address Book.
- 12. View the current map data area (refer to section 错误!未找到引用源。错误! 未找到引用源。).

### 6.4 New Destination

To add a new destination, press the button on the "Destinations" menu:

The system will display the following screen:

The right arrow at the bottom of screen will display a second page of destination input methods.

The system provides a total of 9 methods of adding new destinations: Phone, Coordinate, Address, Leisure, Business, Address Book, POI, Previous Stops, and Intersection.