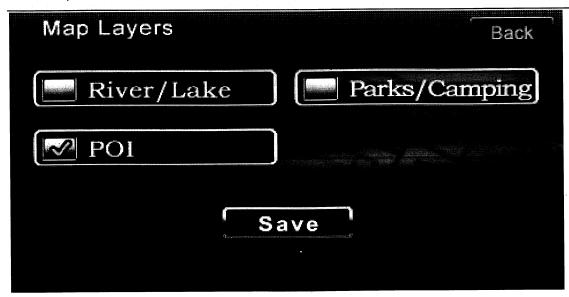

#### 4.3.4 Map Layers

The Map Layers setting allows you to control the map data content to be displayed on the map.

Press the Map Layers button on "Set-Up" screen to view the "Map Layers" screen:

Here you can toggle the display status of three types of map data content:

River/Lake: Display water bodies such as rivers and lakes;

Park/Camping: Display recreational areas such as parks and camp sites;

**POI**: Display Point Of Interest locations.

For example, if you would like to display POIs, press the blue button before the text and a check mark will appear:

Press Save to save the settings and return to the "Set-Up" screen.

Note: For best performance, turn off any map layers you do not need during navigation.