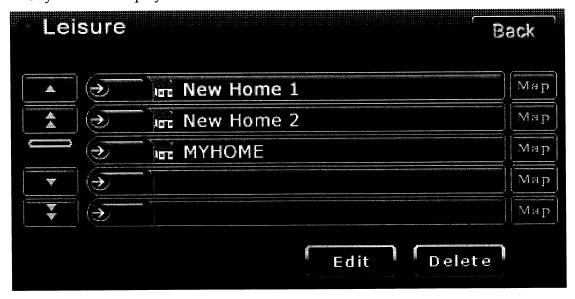

#### 5.1.1 Leisure

Press the Leisure button to access the "Leisure" screen:

#### **View**

At the bottom of "Leisure" screen, there is a "View" button.

Press the category: button to view the list of locations saved under the Leisure

#### Buttons in View Screen:

1. Map: To the right of each item in the list is a **Map** button. This button allows you to view the actual location of this item on the map:

The "icon indicates the position of the location on the map.

2. At the bottom of "Leisure" screen, there is an **Edit** button. Press the Leisure location you want to edit and then press the **Edit** button to edit the name of the location.

Use the keyboard to enter the name of the location. When finished, press the save and return to the "Leisure" screen.

- 3. Press the Leisure location item you want to delete (the item will be highlighted), and then press the **Delete** button. This will delete this item from the Leisure location list.
- 4. Scroll to the preceding item in the location list.
- 5. Scroll to the preceding page of the location list.
- 6. Scroll to the following page of the location list.
- 7. Scroll to the following item in the location list.