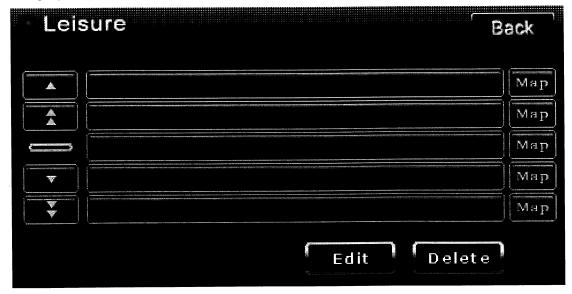

#### **View**

At the bottom of "Leisure" screen, there is a "View" button.

Press the category: button to view the list of locations saved under the Leisure

#### Buttons in View Screen:

1. Map: To the right of each item in the list is a **Map** button. This button allows you to view the actual location of this item on the map:

The "icon indicates the position of the location on the map.

2. At the bottom of "Leisure" screen, there is an **Edit** button. Press the Leisure location you want to edit and then press the **Edit** button to edit the name of the location.

Use the keyboard to enter the name of the location. When finished, press the save and return to the "Leisure" screen.

- 3. Press the Leisure location item you want to delete (the item will be highlighted), and then press the **Delete** button. This will delete this item from the Leisure location list.
- 4. Scroll to the preceding item in the location list.
- 5. Scroll to the preceding page of the location list.
- 6. Scroll to the following page of the location list.
- 7. Scroll to the following item in the location list.