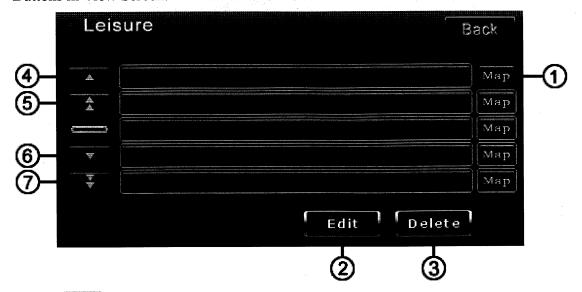

#### Buttons in View Screen:

1. Map: To the right of each item in the list is a **Map** button. This button allows you to view the actual location of this item on the map:

The "icon indicates the position of the location on the map.

2. At the bottom of "Leisure" screen, there is an **Edit** button. Press the Leisure location you want to edit and then press the **Edit** button to edit the name of the location.

Use the keyboard to enter the name of the location. When finished, press the save and return to the "Leisure" screen.

- 3. Press the Leisure location item you want to delete (the item will be highlighted), and then press the **Delete** button. This will delete this item from the Leisure location list.
- 4. Scroll to the preceding item in the location list.
- 5. Scroll to the preceding page of the location list.
- 6. Scroll to the following page of the location list.
- 7. Scroll to the following item in the location list.