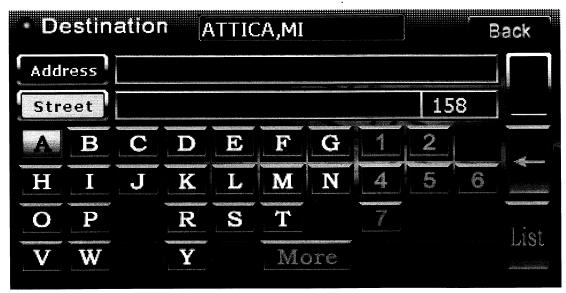

5. Locate 'ATTICA, MI' in the list, and then press the button in front of the name to select it.

Now that the city name has been selected, the system will display the next screen for street name and street number input:

As the above menu shows, the city name "ATTICA, MI" is displayed on the Destination menu bar. If you need to change the selected city, press the ATTICA, MI bar to return to the city selection menu.

Enter 'LUM RD' in the input field, using the same method explained in the previous step.

Enter '5010' in the House No. input field.

destination list.

When done, press the button to save the result. The full address will be added to the