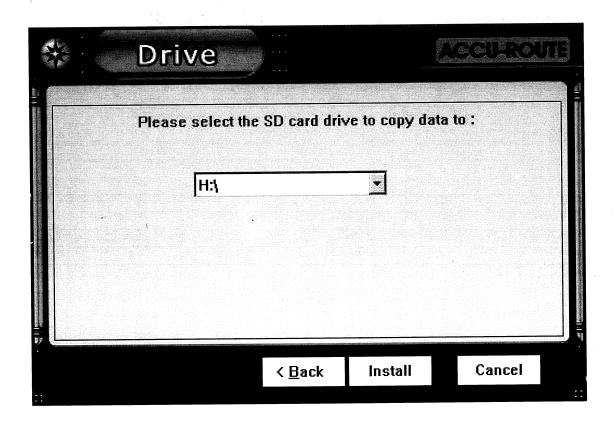

#### 1.2 Installation of the NAV100 software

The NAV100 application software has been pre-installed. You will need to install the digital map data of your selected travel area onto the data storage media (SD card) in order to use the device. Please refer to the Installation Guide for details.

### 1.3 Data Storage and Access

The device stores the digital road map and other files for the navigation application in its SD (Secure Digital) card. The digital map data covers the entire continental North America region (US and Canada), excluding Hawaii and Puerto Rico, and is stored in the 2GB SD card. You can perform route calculation between any two points within this map coverage.