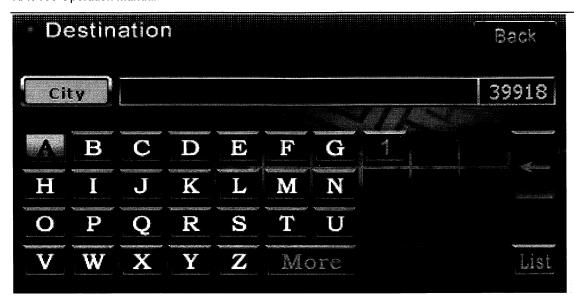

#### **Example of Prompt Input – City Name**

The following example illustrates how Prompt Input works with City name selection.

To enter a City name, press 'A' and then press the List button, located in the lower-right corner.

A list of city names starting with 'A' will appear:

When a particular letter is pressed, such as 'A', the system will automatically highlight any possible letters that can follow 'A'. For example, after 'A' is pressed, some letters are highlighted, and some are grayed out. 'H' is highlighted for subsequent selection, while 'O' is grayed out because there is no city in the current map area beginning with "Ao".

The number next to the input field on the right (1653) indicates there are 1653 city names in the current map area that start with the letter 'A'. When this number is less than 10, the system will automatically display all available names in a list for your selection.

For example, after 'ATT' has been entered, the number indicates there are only 9 city names that begin with the letters 'ATT', so all available city names are listed: