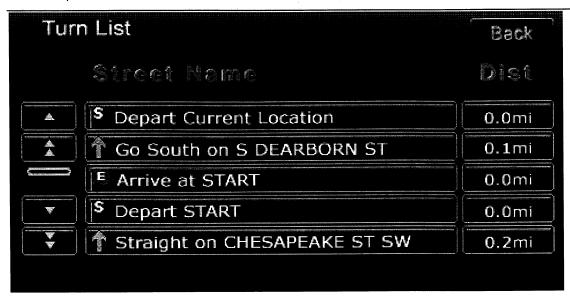

2. List: Press to list the full Turn List of street names leading to the destination:

- 3. Press to repeat the last voice guidance message.
- 4. Cancel Guide: Press to cancel the route guidance and return to map display mode.
- 5. **Turn**: Press the turn icon to display the previous and next turns with distance information. The next immediate turn is highlighted: