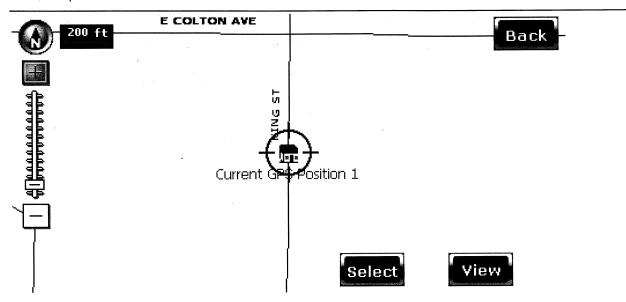

Find the location item and press to select it. (You can also view the map location of the item by pressing the **Map** button to the right of the item.)

Press the button in front of the destination to add it to the Destinations list:

The system will return to the "Destinations" screen. The location you have selected from the Business location list will be displayed in the destination list.