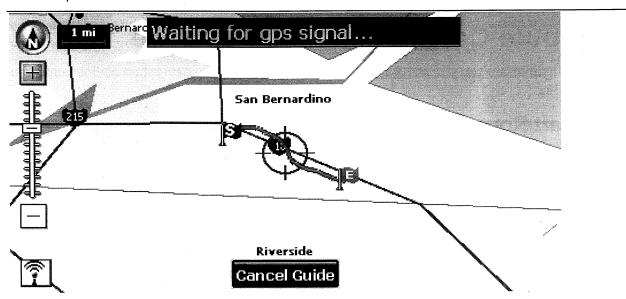

### 7.1 Start Route

To get started, press the Route button on the "Main Menu" screen.

The system will load map data and calculate the route from the current location to the destination.

When route calculation is completed, the entire route will be displayed on the map first.

## 7.2 Route Guidance

When the route is successfully calculated, the system will start to display the current location of vehicle and prompt you for the next turn point:

During route guidance, a number of operations are provided. Please obey safety rules during driving.