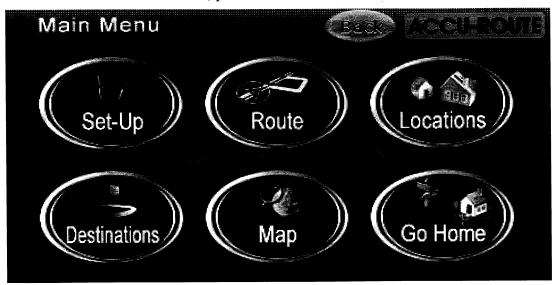

# 2. Navigation Main Menu

After turning on the device, the following welcome screen appears during the start-up process:

In a few seconds, the "Main Menu" is displayed:

The Main Menu contains six buttons:

**Set-Up**: Set-up of application parameters customizable by users. These parameters may affect the routing results and user experience.

**Route**: Calculate navigation route based on the destinations entered.

Locations: Manage address book of frequently used destinations.

**Destinations**: Set up one or more destinations used for route calculation.

Map: View Map and operations.

**Go Home**: Based on the current GPS position, automatically calculate the route back home and start the navigation.