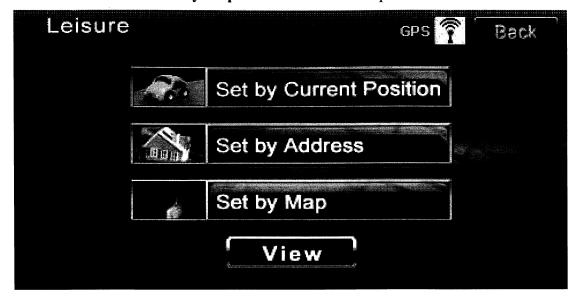

## 5.1 Enter the Locations Screen

To enter the "Locations" screen, press the Locations button on the "Main Menu."

Four address books are provided by the system. Home, Leisure, Business, and Address Book.

#### 5.1.1 Leisure

Press the Leisure button to access the "Leisure" screen:

# **Set by Current Position**

This function allows you to save the current GPS location in the location list.

1. Press the **Set by Current Position** button on the "Leisure" screen:

The system will display a map with the current GPS location marked:

### **Set by Address**

1. Press the **Set by Address** button on the "Leisure" screen.

The system will display the following address input screen:

You will need to enter city name first. The Prompt Input mechanism (refer to section 3.2.4 Prompt Input) is provided here for quick input.

#### Set by Map

This method allows you to directly point a location on the map and save the position in the location list. Press the **Set by Map** button to view the map screen: