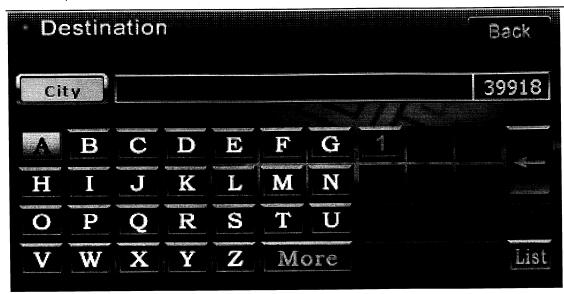

#### 6.4.2 Use Address to Add Destination

If you know the address of your destination, you can use the "Address" function to enter the destination.

1. Press the **Address** button on the "Destinations" screen:

The system will display the following screen for you to enter the destination address.

Enter the City name first. Refer to section 3.2.4 for Prompt Input of city names.

After the City name is entered, the system will display the following screen for you to enter the street name:

1. Press the **POI** button.

The system will start the City input menu.

Refer to section 3.2.4 for help on how to input a city name. The City name "REDMOND, WA" is selected in the following example:

The city name just input is displayed on the menu bar. Pressing on the city name bar will return to the previous city name menu for re-selection.