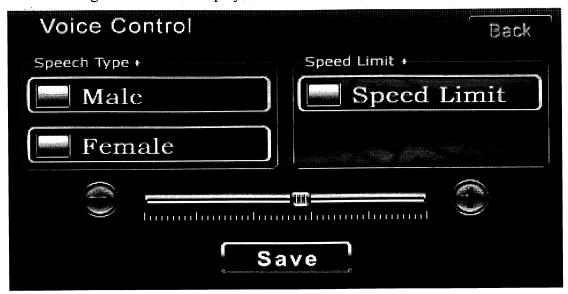

#### 4.3.3 Voice Control

To access Voice Control settings, press the Voice Control button on the Set-Up screen.

The following screen will be displayed:

**Speech Type**: You can select the type of voice guidance, Male or Female, by checking the blue button before the text. Only one voice can be used during navigation. The default setting is Female.

**Speed Limit**: When this option is checked, the system detects when you may be speeding and will invoke a voice prompt, "Please drive within the speed limit", to alert you to slow down.

You can make selections in both the Speech Type and Speed Limit fields, as indicated below:

**Voice**: The (-) and (+) volume control buttons allow you to adjust the volume of the voice prompt. Press (+) to increase the volume or (-) to reduce the volume.

Press Save to save the settings and return to the "Set-Up" screen.