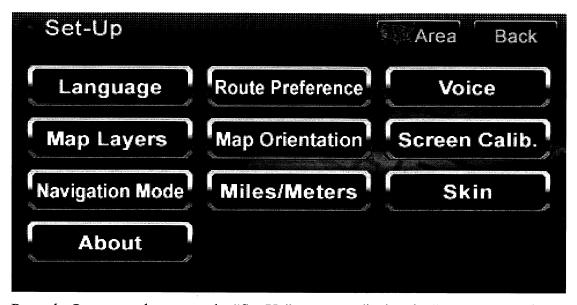

After the device is tuned on, press the **Set-Up** button on the "Main Menu" to enter the system settings screen:

The "Set-Up" menu allows you change settings for 10 categories: Language, Route Preference, Voice, Map Layers, Map Orientation, Screen Calib., Navigation Mode, Miles/Meters, About, and Skin.