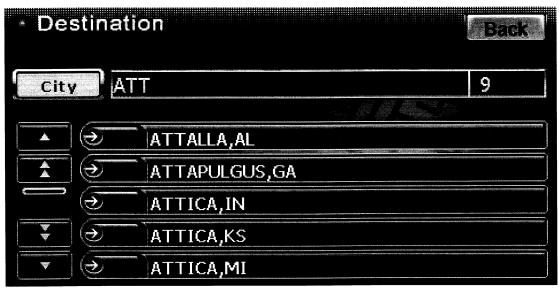

The number next to the input field on the right (1653) indicates there are 1653 city names in the current map area that start with the letter 'A'. When this number is less than 10, the system will automatically display all available names in a list for your selection.

For example, after 'ATT' has been entered, the number indicates there are only 9 city names that begin with the letters 'ATT', so all available city names are listed:

- 3. Press the second letter, 'T' (already highlighted).
- 4. Press 'T' again. The number indicates there are only 9 available cities with the first three letters 'ATT', and the full list of choices is displayed: