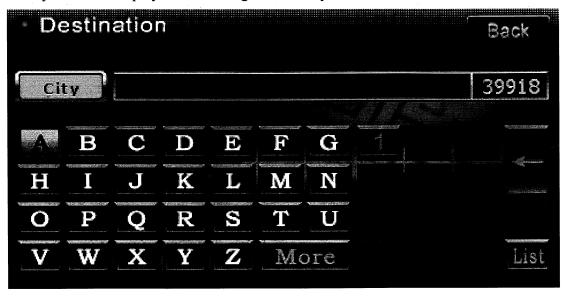

#### **Example of Prompt Input – City Name**

The following example illustrates how Prompt Input works with City name selection.

To enter a City name, press 'A' and then press the List button, located in the lower-right corner.

A list of city names starting with 'A' will appear:

When a particular letter is pressed, such as 'A', the system will automatically highlight any possible letters that can follow 'A'. For example, after 'A' is pressed, some letters are highlighted, and some are grayed out. 'H' is highlighted for subsequent selection, while 'O' is grayed out because there is no city in the current map area beginning with "Ao".

The number next to the input field on the right (1653) indicates there are 1653 city names in the current map area that start with the letter 'A'. When this number is less than 10, the system will automatically display all available names in a list for your selection.