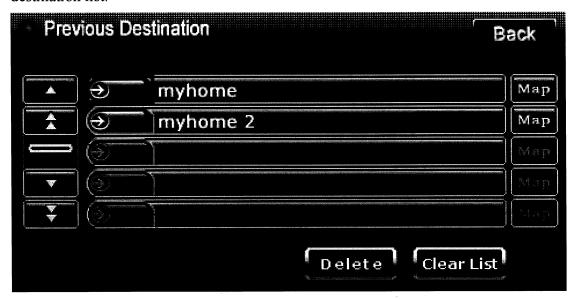

### **6.4.4 Use Previous Stops to Add Destination**

You can use this method to use a previously used destination as your current destination.

1. Press the **Previous Stops** button on the "Destinations" menu.

The system will display a list of previous destinations:

Locate the destination and press to select it. (Press the name to display the location on the map).

Press the button in front of the destination name to add the selected item to the destination list.

The system will return to the "Destinations" screen.