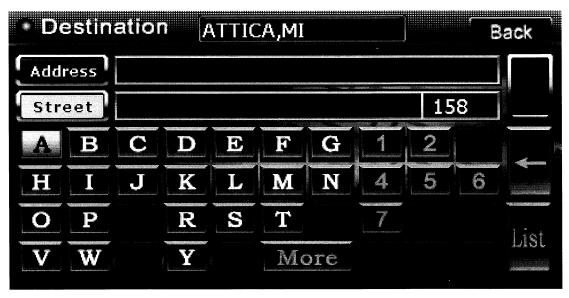

For example, after 'ATT' has been entered, the number indicates there are only 9 city names that begin with the letters 'ATT', so all available city names are listed:

#### **Example of Prompt Input – Street Address**

The following example shows the steps required when using Prompt Input to enter the following Street Address: 5010 LUM RD, ATTICA, MI.

- 1. Input the City Name 'ATTICA'.
- 2. Press 'A' on the keyboard. The system will search the available next letters and highlight them. The number '1653' indicates there are 1653 cities beginning with the letter 'A':

- 3. Press the second letter, 'T' (already highlighted).
- 4. Press 'T' again. The number indicates there are only 9 available cities with the first three letters 'ATT', and the full list of choices is displayed:

5. Locate 'ATTICA, MI' in the list, and then press the button in front of the name to select it.

Now that the city name has been selected, the system will display the next screen for street name and street number input:

As the above menu shows, the city name "ATTICA, MI" is displayed on the Destination menu bar. If you need to change the selected city, press the ATTICA, MI bar to return to the city selection menu.

Enter 'LUM RD' in the input field, using the same method explained in the previous step.

Enter '5010' in the House No. input field.

destination list.

When done, press the button to save the result. The full address will be added to the