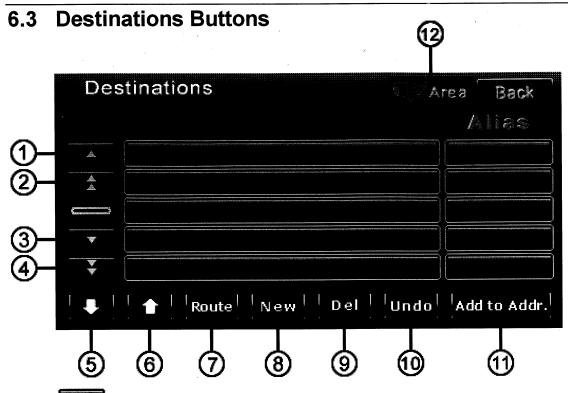

### 6.2 Enter the Destinations Screen

Press the **Destinations** button on the "Main Menu" screen.

The system will display the following "Destinations" screen:

- 1. Scroll to the preceding item in the destination list.
- 2. Scroll to the next item in the destination list.
- 3. Scroll to the preceding page of the destination list.
- 4. Scroll to the next page of the destination list.
- 5. Move the currently selected destination item after the next one.
- 6. Move the currently selected destination item before the preceding one.
- 7. Route: When destinations are set, press to start the navigation directly.
- 8. New: Add a new destination.
- 9. Delete the currently selected destination.
- 10. Restore to the previous status (before the last operation).
- 11. Add to Addr. : Add the currently selected destination to the Address Book.
- 12. View the current map data area (refer to section 错误!未找到引用源。错误! 未找到引用源。).