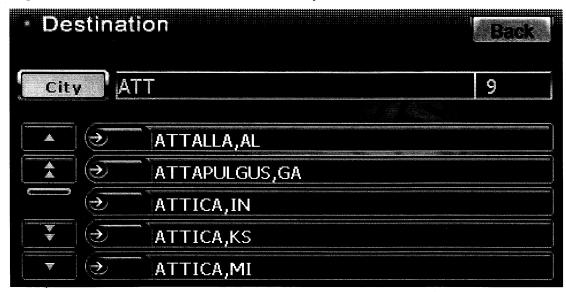

For example, after 'ATT' has been entered, the number indicates there are only 9 city names that begin with the letters 'ATT', so all available city names are listed:

- 3. Press the second letter, 'T' (already highlighted).
- 4. Press 'T' again. The number indicates there are only 9 available cities with the first three letters 'ATT', and the full list of choices is displayed: