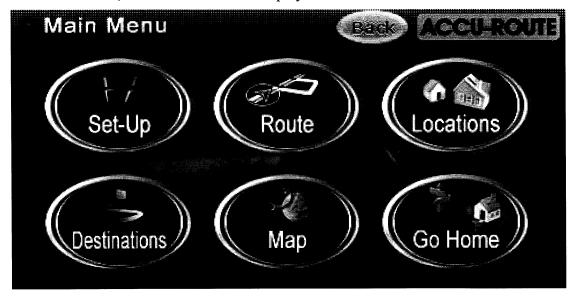

# 2. Navigation Main Menu

After turning on the device, the following welcome screen appears during the start-up process:

In a few seconds, the "Main Menu" is displayed:

The Main Menu contains six buttons:

**Set-Up**: Set-up of application parameters customizable by users. These parameters may affect the routing results and user experience.

**Route**: Calculate navigation route based on the destinations entered.

Locations: Manage address book of frequently used destinations.

**Destinations**: Set up one or more destinations used for route calculation.

Map: View Map and operations.

**Go Home**: Based on the current GPS position, automatically calculate the route back home and start the navigation.