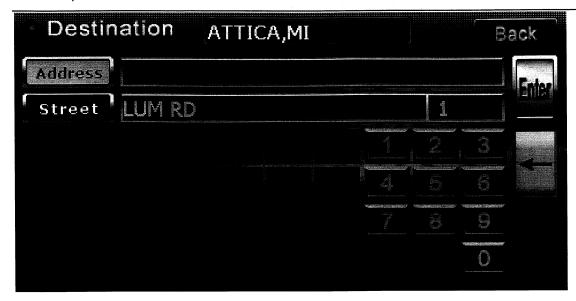

As the above menu shows, the city name "ATTICA, MI" is displayed on the Destination menu bar. If you need to change the selected city, press the ATTICA, MI bar to return to the city selection menu.

Enter 'LUM RD' in the input field, using the same method explained in the previous step.

Enter '5010' in the House No. input field.

destination list.

When done, press the button to save the result. The full address will be added to the