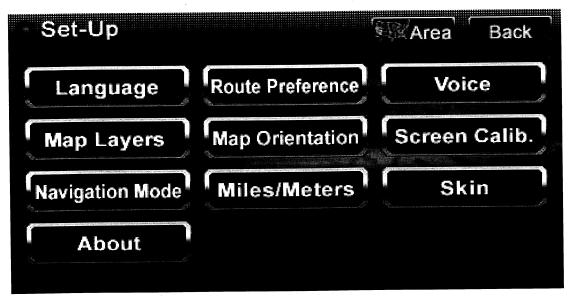

# 4. Set-Up

When using the NAV100 for the first time, it is recommended that you customize the system parameter settings. These settings can be used to tune the system and to provide desirable route results and a pleasant user experience.

After the device is tuned on, press the **Set-Up** button on the "Main Menu" to enter the system settings screen:

The "Set-Up" menu allows you change settings for 10 categories: Language, Route Preference, Voice, Map Layers, Map Orientation, Screen Calib., Navigation Mode, Miles/Meters, About, and Skin.