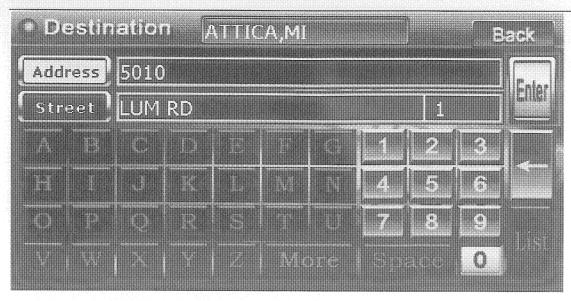

#### 3.2.1 Input Dialog Box

The following input dialog box is provided for entering text such as city names, street names, or street numbers:

Interface Items:

- 1. Name of requested Input Field data such as City, Address, and Street
- 2. Input Field
- 3. Keyboard

#### Keyboard Items:

- 1. Letters
- 2. Numbers
- 3. Back key
- 4. Enter key
- 5. More key: Press to invoke the special character menu:

## 3.2.2 Text Input

Press the letters on the character keyboard to enter text.

#### 3.2.3 Number Input

Press the numbers on the number keypad to enter numbers in the input field: