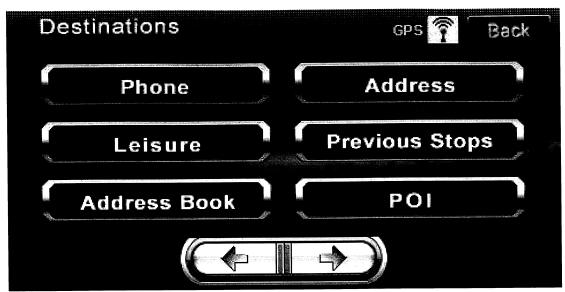

### 6.2 Enter the Destinations Screen

Press the **Destinations** button on the "Main Menu" screen.

The system will display the following "Destinations" screen:

- 1. Scroll to the preceding item in the destination list.
- 2. Scroll to the next item in the destination list.
- 3. Scroll to the preceding page of the destination list.
- 4. Scroll to the next page of the destination list.
- 5. Move the currently selected destination item after the next one.
- 6. Move the currently selected destination item before the preceding one.
- 7. Route: When destinations are set, press to start the navigation directly.
- 8. New: Add a new destination.
- 9. Delete the currently selected destination.
- 10. Restore to the previous status (before the last operation).
- 11. Add to Addr. : Add the currently selected destination to the Address Book.
- 12. View the current map data area (refer to section 错误!未找到引用源。错误! 未找到引用源。).

### 6.4 New Destination

To add a new destination, press the button on the "Destinations" menu:

The system will display the following screen:

The right arrow at the bottom of screen will display a second page of destination input methods.

The system provides a total of 9 methods of adding new destinations: Phone, Coordinate, Address, Leisure, Business, Address Book, POI, Previous Stops, and Intersection.