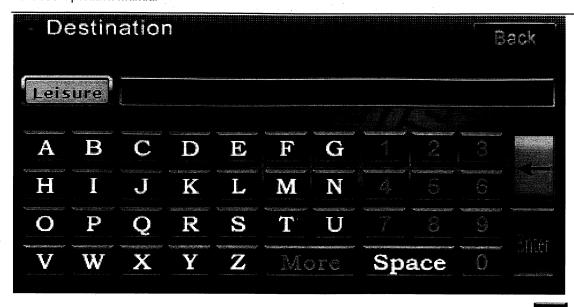

#### 3.2.1 Input Dialog Box

The following input dialog box is provided for entering text such as city names, street names, or street numbers:

Interface Items:

- 1. Name of requested Input Field data such as City, Address, and Street
- 2. Input Field
- 3. Keyboard

#### Keyboard Items:

- 1. Letters
- 2. Numbers
- 3. Back key
- 4. Enter key
- 5. More key: Press to invoke the special character menu:

## 3.2.2 Text Input

Press the letters on the character keyboard to enter text.