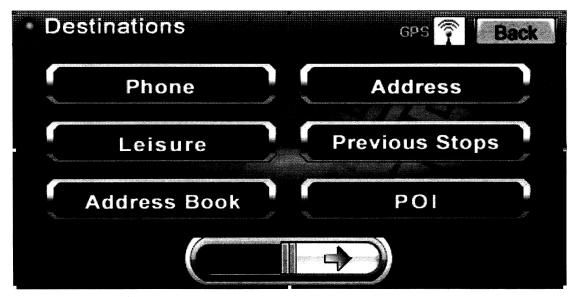

### 6.2 Enter the Destinations Screen

Press the **Destinations** button on the "Main Menu" screen.

The system will display the following "Destinations" screen:

- 1. Scroll to the preceding item in the destination list.
- 2. Scroll to the next item in the destination list.
- 3. Scroll to the preceding page of the destination list.
- 4. Scroll to the next page of the destination list.
- 5. Move the currently selected destination item after the next one.
- 6. Move the currently selected destination item before the preceding one.
- 7. Route: When destinations are set, press to start the navigation directly.
- 8. New: Add a new destination.
- 9. Delete the currently selected destination.
- 10. Restore to the previous status (before the last operation).
- 11. Add to Addr. : Add the currently selected destination to the Address Book.
- 12. View the current map data area (refer to section 错误!未找到引用源。错误! 未找到引用源。).

### 6.4 New Destination

To add a new destination, press the button on the "Destinations" menu:

The system will display the following screen:

The right arrow at the bottom of screen will display a second page of destination input methods.

The system provides a total of 9 methods of adding new destinations: Phone, Coordinate, Address, Leisure, Business, Address Book, POI, Previous Stops, and Intersection.