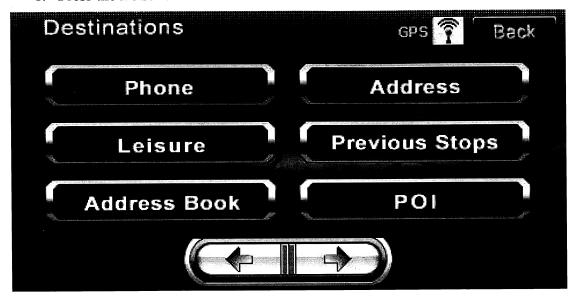

### 6.2 Enter the Destinations Screen

Press the **Destinations** button on the "Main Menu" screen.

The system will display the following "Destinations" screen:

- 1. Scroll to the preceding item in the destination list.
- 2. Scroll to the next item in the destination list.
- 3. Scroll to the preceding page of the destination list.
- 4. Scroll to the next page of the destination list.
- 5. Move the currently selected destination item after the next one.
- 6. Move the currently selected destination item before the preceding one.
- 7. Route: When destinations are set, press to start the navigation directly.
- 8. New: Add a new destination.
- 9. Delete the currently selected destination.
- 10. Restore to the previous status (before the last operation).
- 11. Add to Addr. : Add the currently selected destination to the Address Book.
- 12. View the current map data area (refer to section 错误!未找到引用源。错误! 未找到引用源。).

### 6.4 New Destination

To add a new destination, press the button on the "Destinations" menu:

The system will display the following screen:

The right arrow at the bottom of screen will display a second page of destination input methods.

The system provides a total of 9 methods of adding new destinations: Phone, Coordinate, Address, Leisure, Business, Address Book, POI, Previous Stops, and Intersection.