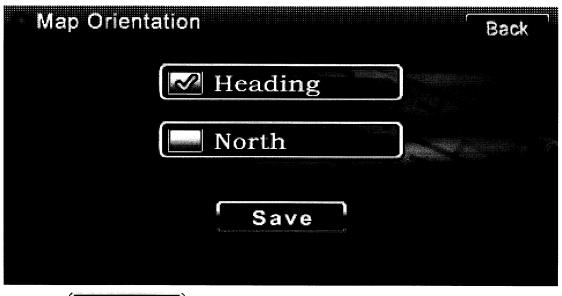

#### 4.3.5 Map Orientation

Press Map Orientation on the "Set-Up" screen:

The "Map Orientation" screen will be displayed:

There are two modes of map display: Heading and North.

**Heading**: This mode will display the map with the vehicle direction always pointing up. The map will rotate and move accordingly during navigation while the red arrow representing the vehicle stays up and still.

**North**: This mode will display the map with North always pointing upward. The map will not rotate during navigation. The red arrow representing the vehicle will rotate and move according to the vehicle location on the map.

To select a particular map orientation mode, just press the blue button in front of the choice:

Press the Save button to save the settings and return to the "Set-Up" screen.