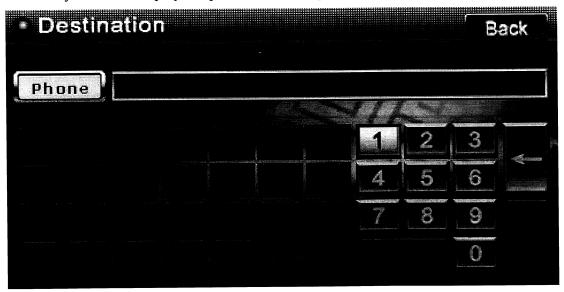

# **6.4.1 Use Telephone Number to Add Destination**

If you know the telephone number of a particular place, you can use it to find the destination.

1. Press the **Phone** button on the "Destinations" screen:

The system will display the phone number input screen:

Enter the telephone number in the input field. Enter Area Code first, then the 7 digit phone number. NOTE: You do not need to enter 1. For example, just enter 909 123 4567. Refer to section 3.2.3 Number Input for number input instructions.

When finished, press the

button. The system will search the database to find a match of

the telephone number. If no record is found the following message will appear: "Phone number entered is not found". If a successful match is found, the system will return automatically to the "Destinations" screen with the phone address listed.