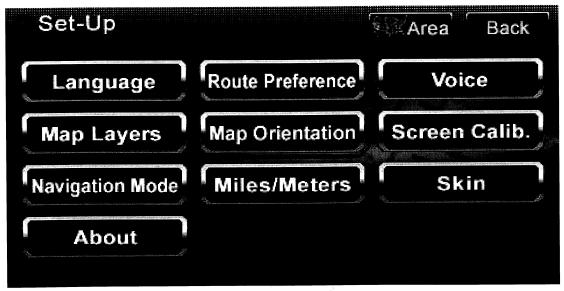

# 4. Set-Up

When using the NAV100 for the first time, it is recommended that you customize the system parameter settings. These settings can be used to tune the system and to provide desirable route results and a pleasant user experience.

After the device is tuned on, press the **Set-Up** button on the "Main Menu" to enter the system settings screen:

The "Set-Up" menu allows you change settings for 10 categories: Language, Route Preference, Voice, Map Layers, Map Orientation, Screen Calib., Navigation Mode, Miles/Meters, About, and Skin.