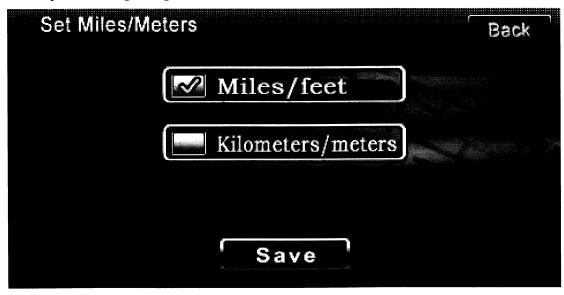

#### 4.3.8 Miles/Meters

Press the Miles/Meters button on the "Set-Up" menu to set the map unit.

The system will display the "Set Miles/Meters" screen.

Two map units are provided: American (in Miles/Feet) or Metric (in Kilometers/Meters).

By checking the appropriate box, all distance and speed units will be displayed accordingly on the map and during navigation, either in Miles/Feet or in Kilometers/Meters.

Press the Save button to save the settings and return to the "Set-Up" screen.