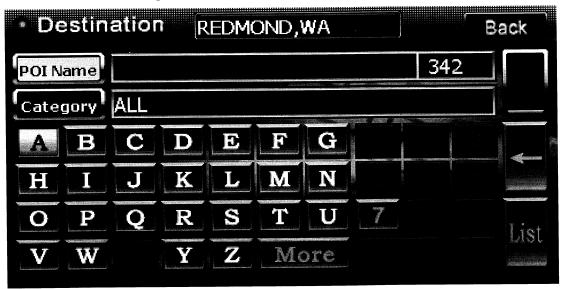

1. Press the **POI** button.

The system will start the City input menu.

Refer to section 3.2.4 for help on how to input a city name. The City name "REDMOND, WA" is selected in the following example:

The city name just input is displayed on the menu bar. Pressing on the city name bar will return to the previous city name menu for re-selection.

You can press the Category button to display the POI Category list.

For a complete list of the POI categories, please refer to Appendix "POI Category List".

You can select one or multiple categories by pressing the blue button. The selected category will have the box check marked. You can select all categories by checking the blue button to the right of the "All" category.

Press the POI Name button to open the POI Name input menu. Refer to Section 3.2.4. Prompt Input mechanism is applied here for quick matching of the POI name.

After the POI name is matched and entered, press the button. The system will return to "Destinations" menu. You will find that the POI you just selected is already on the destination list.