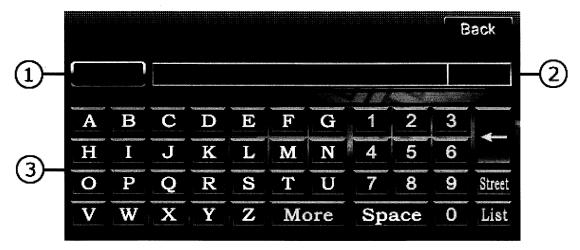

#### 3.2.1 Input Dialog Box

The following input dialog box is provided for entering text such as city names, street names, or street numbers:

Interface Items:

- 1. Name of requested Input Field data such as City, Address, and Street
- 2. Input Field
- 3. Keyboard

#### Keyboard Items:

- 1. Letters
- 2. Numbers
- 3. Back key
- 4. Enter key
- 5. More key: Press to invoke the special character menu: