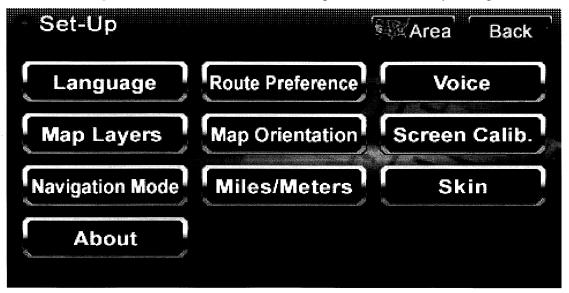

# 4. Set-Up

When using the NAV100 for the first time, it is recommended that you customize the system parameter settings. These settings can be used to tune the system and to provide desirable route results and a pleasant user experience.

After the device is tuned on, press the **Set-Up** button on the "Main Menu" to enter the system settings screen:

The "Set-Up" menu allows you change settings for 10 categories: Language, Route Preference, Voice, Map Layers, Map Orientation, Screen Calib., Navigation Mode, Miles/Meters, About, and Skin.