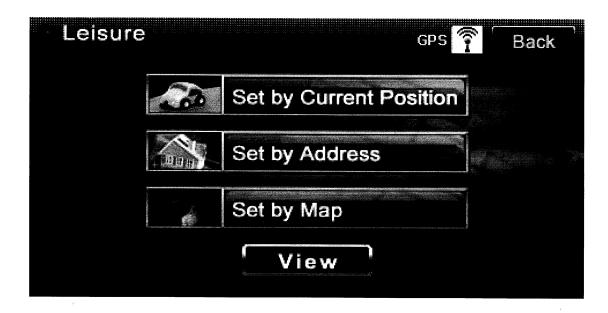

## 5.1 Enter the Locations Screen

To enter the "Locations" screen, press the Locations button on the "Main Menu."

Four address books are provided by the system. Home, Leisure, Business, and Address Book.

#### 5.1.1 Leisure

Press the Leisure button to access the "Leisure" screen:

#### **View**

At the bottom of "Leisure" screen, there is a "View" button.

Press the category: button to view the list of locations saved under the Leisure