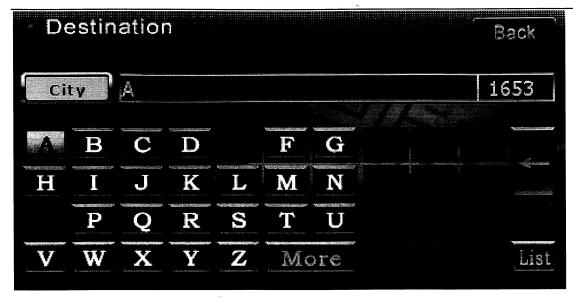

A list of city names starting with 'A' will appear:

When a particular letter is pressed, such as 'A', the system will automatically highlight any possible letters that can follow 'A'. For example, after 'A' is pressed, some letters are highlighted, and some are grayed out. 'H' is highlighted for subsequent selection, while 'O' is grayed out because there is no city in the current map area beginning with "Ao".

The number next to the input field on the right (1653) indicates there are 1653 city names in the current map area that start with the letter 'A'. When this number is less than 10, the system will automatically display all available names in a list for your selection.

#### **Example of Prompt Input – Street Address**

The following example shows the steps required when using Prompt Input to enter the following Street Address: 5010 LUM RD, ATTICA, MI.

- 1. Input the City Name 'ATTICA'.
- 2. Press 'A' on the keyboard. The system will search the available next letters and highlight them. The number '1653' indicates there are 1653 cities beginning with the letter 'A':