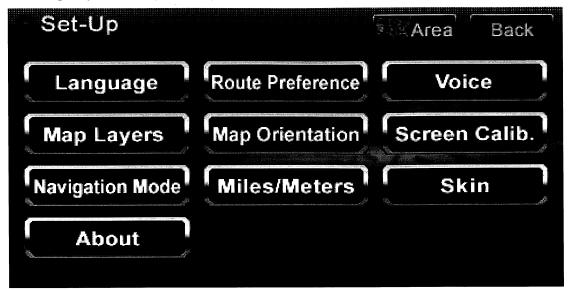

After the device is tuned on, press the **Set-Up** button on the "Main Menu" to enter the system settings screen:

The "Set-Up" menu allows you change settings for 10 categories: Language, Route Preference, Voice, Map Layers, Map Orientation, Screen Calib., Navigation Mode, Miles/Meters, About, and Skin.