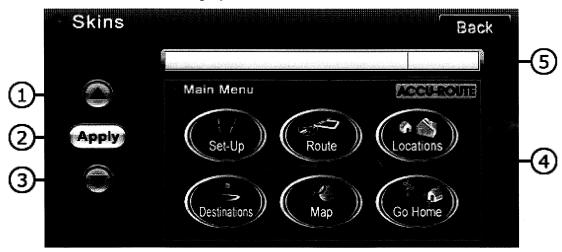

#### 4.3.9 Skin

The user has the option to select a preferred Skin type (overall appearance) for the graphic user interface. To view the "Skins" menu, press the **Skin** button.

The "Skins" screen will be displayed as follows:

- 1. Select the previous skin style.
- 2. Save the currently selected skin as the user interface style. When finished, press the **Back** button to return to the "Main Menu."
- 3. Select the next skin style.

- 4. Skin Style
- 5. Skin Name

The NAV100 provides two skins for your selection

#### Blue Skin:

#### Silver Skin: