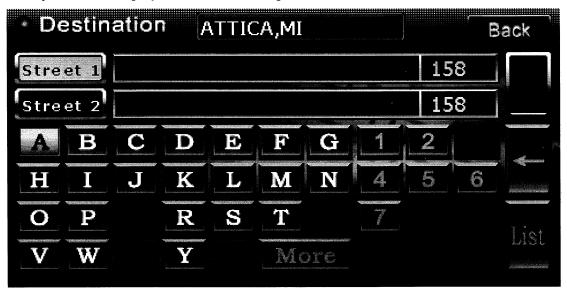

The system will display the following screen for you to enter cross street names.

Enter the City name. Refer to section 3.2.4 for instructions.

The system will display the street name input screen.

The selected city name is displayed on the menu bar. Pressing the city name bar will take you back to the city name input screen for re-selection

Press the Street 1 button and enter the first street name.

Press the Street 2 button and enter the second street name.

Press the button and the system will attempt to locate the cross street. If the streets entered are not found or not intersecting, the system will display "Address not found". If the

cross street is successfully found, the system will return to "Destinations" screen automatically, with the intersection location listed.