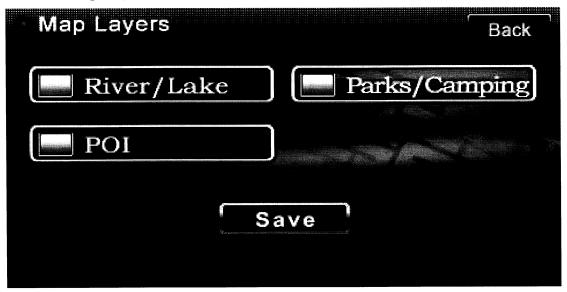

#### 4.3.4 Map Layers

The Map Layers setting allows you to control the map data content to be displayed on the map.

Press the Map Layers button on "Set-Up" screen to view the "Map Layers" screen:

Here you can toggle the display status of three types of map data content:

River/Lake: Display water bodies such as rivers and lakes;

Park/Camping: Display recreational areas such as parks and camp sites;

**POI**: Display Point Of Interest locations.

For example, if you would like to display POIs, press the blue button before the text and a check mark will appear:

Press Save to save the settings and return to the "Set-Up" screen.

Note: For best performance, turn off any map layers you do not need during navigation.