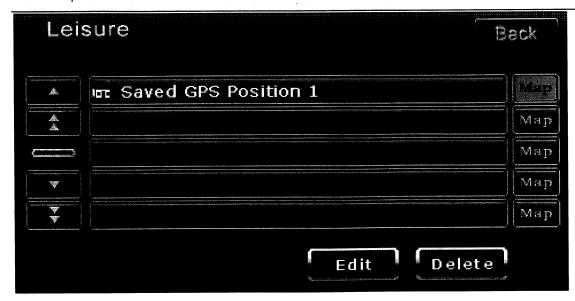

#### 5.1.1 Leisure

Press the Leisure button to access the "Leisure" screen:

#### **View**

At the bottom of "Leisure" screen, there is a "View" button.

Press the category: button to view the list of locations saved under the Leisure

#### Buttons in View Screen:

1. Map: To the right of each item in the list is a **Map** button. This button allows you to view the actual location of this item on the map:

The "icon indicates the position of the location on the map.

2. At the bottom of "Leisure" screen, there is an **Edit** button. Press the Leisure location you want to edit and then press the **Edit** button to edit the name of the location.

Use the keyboard to enter the name of the location. When finished, press the save and return to the "Leisure" screen.

- 3. Press the Leisure location item you want to delete (the item will be highlighted), and then press the **Delete** button. This will delete this item from the Leisure location list.
- 4. Scroll to the preceding item in the location list.
- 5. Scroll to the preceding page of the location list.
- 6. Scroll to the following page of the location list.
- 7. Scroll to the following item in the location list.