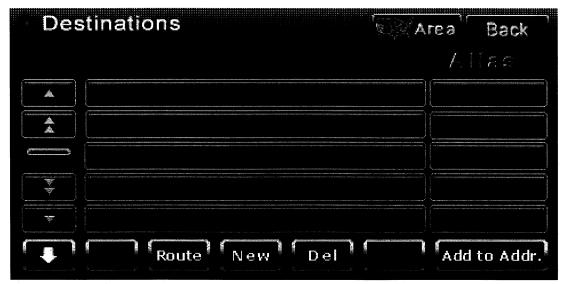

### 6.2 Enter the Destinations Screen

Press the **Destinations** button on the "Main Menu" screen.

The system will display the following "Destinations" screen:

- 1. Scroll to the preceding item in the destination list.
- 2. Scroll to the next item in the destination list.
- 3. Scroll to the preceding page of the destination list.
- 4. Scroll to the next page of the destination list.
- 5. Move the currently selected destination item after the next one.
- 6. Move the currently selected destination item before the preceding one.
- 7. Route: When destinations are set, press to start the navigation directly.
- 8. New: Add a new destination.
- 9. Delete the currently selected destination.
- 10. Restore to the previous status (before the last operation).
- 11. Add to Addr. : Add the currently selected destination to the Address Book.
- 12. View the current map data area (refer to section 错误!未找到引用源。错误! 未找到引用源。).