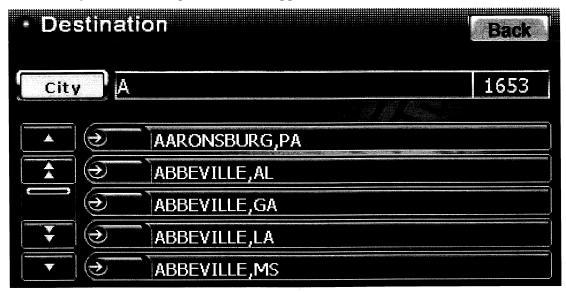

#### **Example of Prompt Input – City Name**

The following example illustrates how Prompt Input works with City name selection.

To enter a City name, press 'A' and then press the List button, located in the lower-right corner.

A list of city names starting with 'A' will appear:

When a particular letter is pressed, such as 'A', the system will automatically highlight any possible letters that can follow 'A'. For example, after 'A' is pressed, some letters are highlighted, and some are grayed out. 'H' is highlighted for subsequent selection, while 'O' is grayed out because there is no city in the current map area beginning with "Ao".

The number next to the input field on the right (1653) indicates there are 1653 city names in the current map area that start with the letter 'A'. When this number is less than 10, the system will automatically display all available names in a list for your selection.