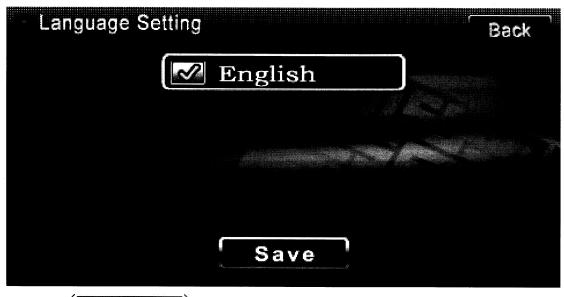

#### 4.3.1 Language

Press the **Language** button on the "Set-Up" screen to display the "Language Setting" screen: The NAV100 provides English as the only language.

Press the Save button to save the settings and return to the "Set-Up" screen.