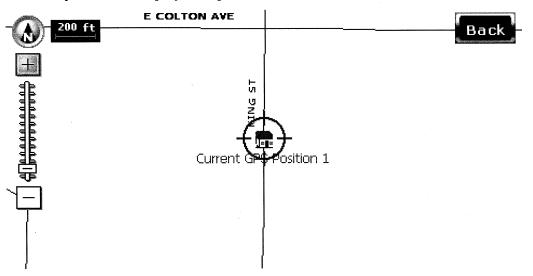

# **Set by Current Position**

This function allows you to save the current GPS location in the location list.

1. Press the **Set by Current Position** button on the "Leisure" screen:

The system will display a map with the current GPS location marked:

Press the Back button on the "Map" screen to return to the Leisure location list screen. The current GPS location has been saved as "Saved GPS Location."