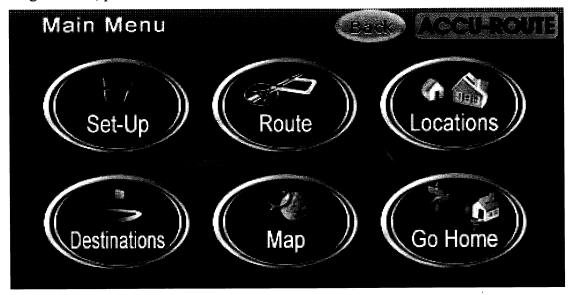

# 2. Navigation Main Menu

After turning on the device, the following welcome screen appears during the start-up process:

In a few seconds, the "Main Menu" is displayed:

The Main Menu contains six buttons:

**Set-Up**: Set-up of application parameters customizable by users. These parameters may affect the routing results and user experience.

**Route**: Calculate navigation route based on the destinations entered.

Locations: Manage address book of frequently used destinations.

**Destinations**: Set up one or more destinations used for route calculation.

Map: View Map and operations.

**Go Home**: Based on the current GPS position, automatically calculate the route back home and start the navigation.