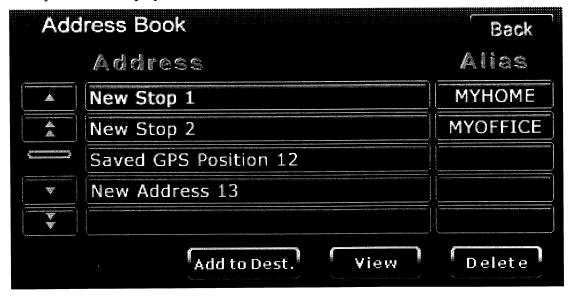

#### 6.4.5 Use Address Book to Add Destination

If you have saved a location in your Address Book, you can use it as the destination.

1. Press the Address Book button on the "Destinations" screen.

The system will display the addresses saved in the Address List:

Find the item in the address list and press to select it.

Press the Dest. button at the bottom of the screen and the item will be added to the Destinations List: