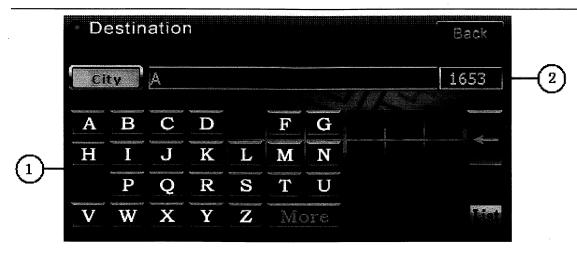

#### 3.2.1 Input Dialog Box

The following input dialog box is provided for entering text such as city names, street names, or street numbers:

Interface Items:

- 1. Name of requested Input Field data such as City, Address, and Street
- 2. Input Field
- 3. Keyboard

#### Keyboard Items:

- 1. Letters
- 2. Numbers
- 3. Back key
- 4. Enter key
- 5. More key: Press to invoke the special character menu:

#### **Example of Prompt Input – City Name**

The following example illustrates how Prompt Input works with City name selection.

To enter a City name, press 'A' and then press the List button, located in the lower-right corner.