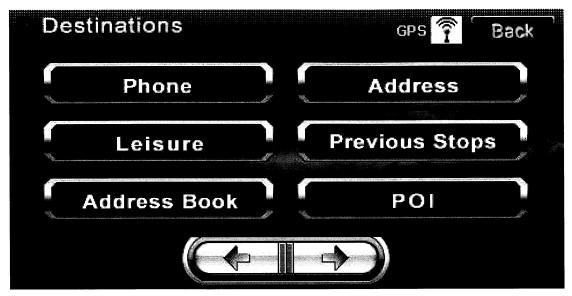

### 6.2 Enter the Destinations Screen

Press the **Destinations** button on the "Main Menu" screen.

The system will display the following "Destinations" screen:

- 1. Scroll to the preceding item in the destination list.
- 2. Scroll to the next item in the destination list.
- 3. Scroll to the preceding page of the destination list.
- 4. Scroll to the next page of the destination list.
- 5. Move the currently selected destination item after the next one.
- 6. Move the currently selected destination item before the preceding one.
- 7. Route: When destinations are set, press to start the navigation directly.
- 8. New: Add a new destination.
- 9. Delete the currently selected destination.
- 10. Restore to the previous status (before the last operation).
- 11. Add to Addr. : Add the currently selected destination to the Address Book.
- 12. View the current map data area (refer to section 错误!未找到引用源。错误! 未找到引用源。).

### 6.4 New Destination

To add a new destination, press the button on the "Destinations" menu:

The system will display the following screen:

The right arrow at the bottom of screen will display a second page of destination input methods.

The system provides a total of 9 methods of adding new destinations: Phone, Coordinate, Address, Leisure, Business, Address Book, POI, Previous Stops, and Intersection.